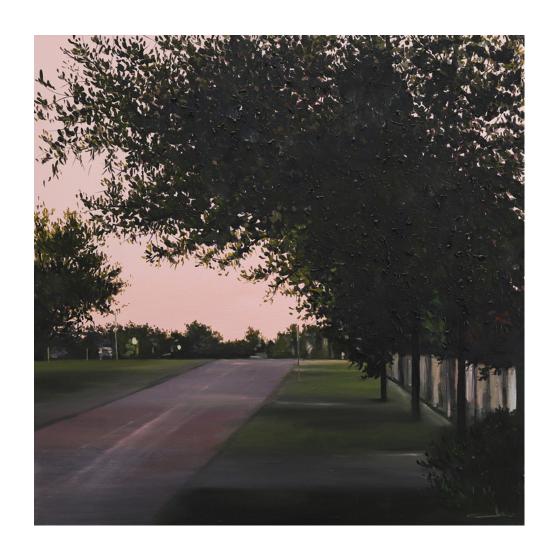

Over The River
Oil on Canvas, 65x65cm, framed with timber box frame
\$1400

*Wide Open Road*Oil on Canvas, 65x65cm, framed in a timber shadowbox frame \$1400

*Pink Haze*Oil on Canvas, 65x65cm, framed in a timber shadowbox frame \$1400

**Dusk Drive**Oil on Canvas, 65x65cm, framed in a timber shadow box frame \$1400

Evening Approach

Oil on canvas, 65x65cm, framed in a timber shadow box frame \$1400

**Roads End**Oil on canvas, 65x65cm, framed in a timber shadowbox frame \$1400