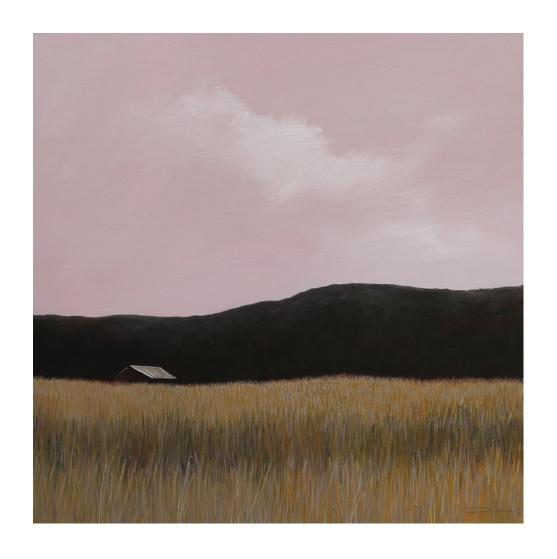

Over The River
Oil on Canvas, 65x65cm, framed with timber box frame
\$1400

*Wide Open Road*Oil on Canvas, 65x65cm, framed in a timber shadowbox frame \$1400

*Pink Haze*Oil on Canvas, 65x65cm, framed in a timber shadowbox frame \$1400