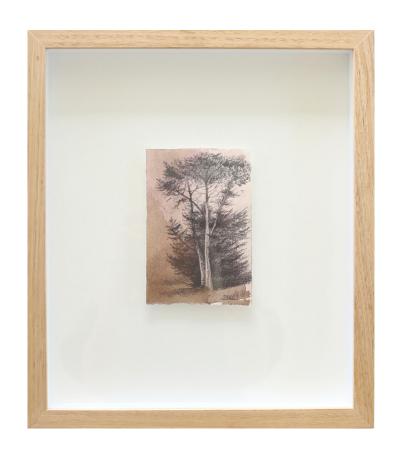

#### Standing Tall

Pencil and watercolour on paper Image: 15x10cm, frame: 23x31cm Framed in a timber shadow box frame \$450