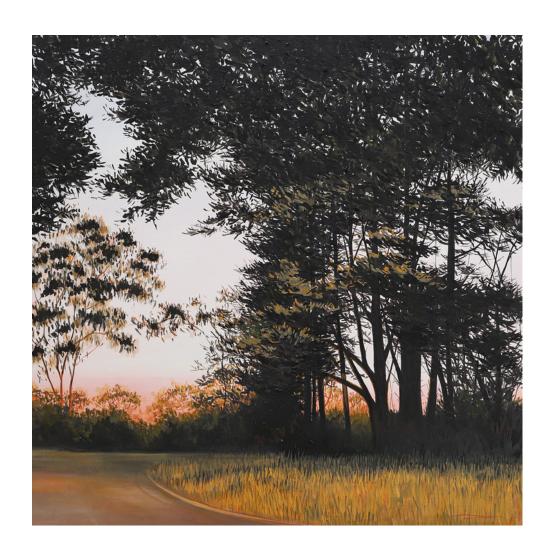

Under The ShadeOil on canvas, 65x65cm, framed in a timber shadow box frame\$1400

**Dappled Light**Oil on canvas, 65x65cm, framed in a timber shadow box frame \$1400

Through The Trees At Dusk
Oil on canvas, 53x53cm, framed in a timber shadow box frame \$1200.

The Front Fence
Oil on canvas, 53x53cm, framed in a timber shadow box frame.
\$1200

Hill Top GlowOil on canvas, 53x53cm, framed in a timber shadow box frame.\$1200

Towards The 'T'
Oil on canvas, 53x53cm, framed in a timber shadow box frame.
\$1200