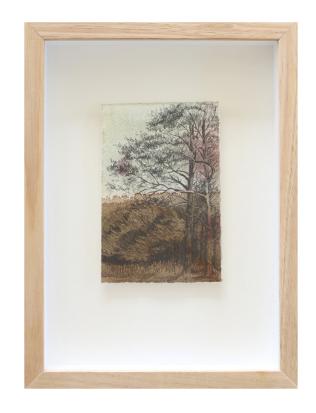

#### Journey

Pencil and watercolour on paper Image: 15x10cm, frame: 23x31cm Framed in a timber shadow box frame \$450