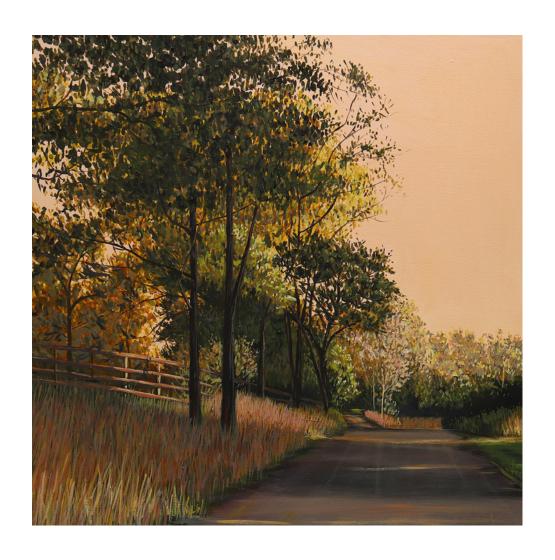

Over The River
Oil on Canvas, 65x65cm, framed with timber box frame
\$1400

*Wide Open Road*Oil on Canvas, 65x65cm, framed in a timber shadowbox frame \$1400

*Pink Haze*Oil on Canvas, 65x65cm, framed in a timber shadowbox frame \$1400

**Dusk Drive**Oil on Canvas, 65x65cm, framed in a timber shadow box frame \$1400

Evening Approach

Oil on canvas, 65x65cm, framed in a timber shadow box frame \$1400

**Roads End**Oil on canvas, 65x65cm, framed in a timber shadowbox frame \$1400