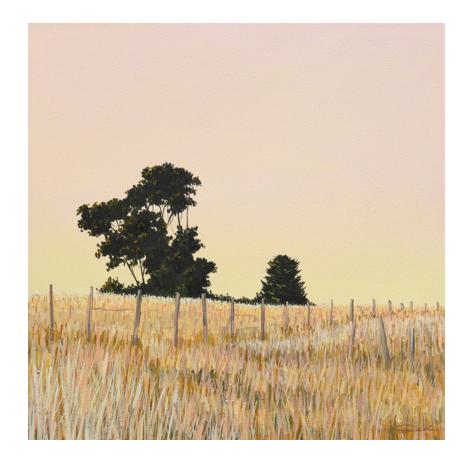

Over The River
Oil on Canvas, 65x65cm, framed with timber box frame
\$1400

*Wide Open Road*Oil on Canvas, 65x65cm, framed in a timber shadowbox frame \$1400

*Pink Haze*Oil on Canvas, 65x65cm, framed in a timber shadowbox frame \$1400

**Dusk Drive**Oil on Canvas, 65x65cm, framed in a timber shadow box frame \$1400

Evening Approach

Oil on canvas, 65x65cm, framed in a timber shadow box frame \$1400

**Roads End**Oil on canvas, 65x65cm, framed in a timber shadowbox frame \$1400

Under The ShadeOil on canvas, 65x65cm, framed in a timber shadow box frame\$1400

**Dappled Light**Oil on canvas, 65x65cm, framed in a timber shadow box frame \$1400

Through The Trees At Dusk
Oil on canvas, 53x53cm, framed in a timber shadow box frame \$1200.

The Front Fence
Oil on canvas, 53x53cm, framed in a timber shadow box frame.
\$1200

Hill Top GlowOil on canvas, 53x53cm, framed in a timber shadow box frame.\$1200

Towards The 'T'
Oil on canvas, 53x53cm, framed in a timber shadow box frame.
\$1200

*Left Turn*Oil on canvas, 53x53cm, framed in a timber shadow box frame.
\$1200

Evening View

Oil on canvas, 53x53cm, framed in a timber shadow box frame \$1200.

Paddocks In Pink I
Oil on canvas, 43.5x43.5cm
Framed in a timber shadow box frame \$800.

Paddocks In Pink II
Oil on canvas, 43.5x43.5cm
Framed in a timber shadow box frame
\$800

Old Roadside Bridge
Oil on canvas, 43.5x43.5cm
Framed in a timber shadow box frame
\$800

Heading Home
Oil on canvas, 43.5x43.5cm
Framed in a timber shadow box frame
\$800

Roadside Silhouette
Oil on canvas, 45x65cm
Framed in a timber shadow box frame
\$1000

All In It Together
Oil on canvas, 45x65cm
Framed in a timber shadow box frame
\$1000

On The Verge
Oil on canvas, 45x65cm
Framed in a timber shadow box frame
\$1000