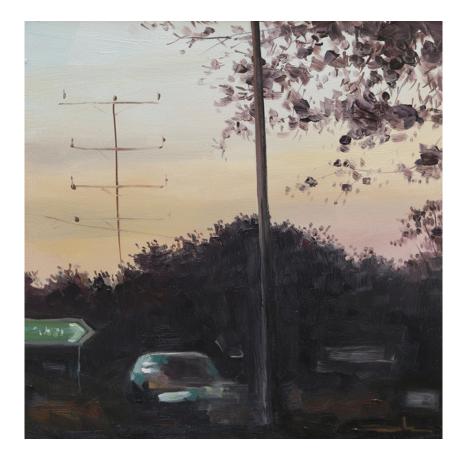

*Left Turn*Oil on canvas, 53x53cm, framed in a timber shadow box frame.
\$1200

Evening View

Oil on canvas, 53x53cm, framed in a timber shadow box frame \$1200.

Paddocks In Pink I
Oil on canvas, 43.5x43.5cm
Framed in a timber shadow box frame \$800.

Paddocks In Pink II
Oil on canvas, 43.5x43.5cm
Framed in a timber shadow box frame
\$800

Old Roadside Bridge
Oil on canvas, 43.5x43.5cm
Framed in a timber shadow box frame
\$800

Heading Home
Oil on canvas, 43.5x43.5cm
Framed in a timber shadow box frame
\$800