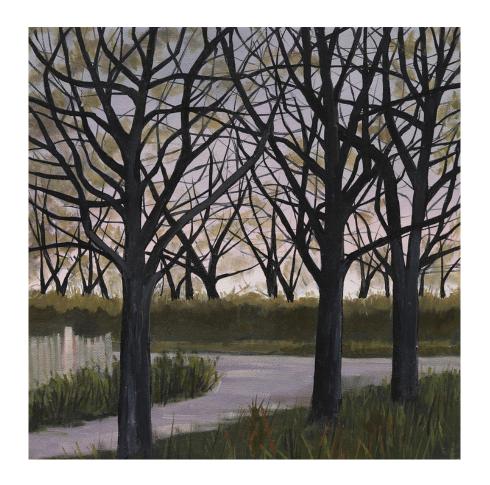

Over The River
Oil on Canvas, 65x65cm, framed with timber box frame
\$1400

*Wide Open Road*Oil on Canvas, 65x65cm, framed in a timber shadowbox frame \$1400

*Pink Haze*Oil on Canvas, 65x65cm, framed in a timber shadowbox frame \$1400

**Dusk Drive**Oil on Canvas, 65x65cm, framed in a timber shadow box frame \$1400

Evening Approach

Oil on canvas, 65x65cm, framed in a timber shadow box frame \$1400

**Roads End**Oil on canvas, 65x65cm, framed in a timber shadowbox frame \$1400

Under The ShadeOil on canvas, 65x65cm, framed in a timber shadow box frame\$1400

**Dappled Light**Oil on canvas, 65x65cm, framed in a timber shadow box frame \$1400

Through The Trees At Dusk
Oil on canvas, 53x53cm, framed in a timber shadow box frame \$1200.