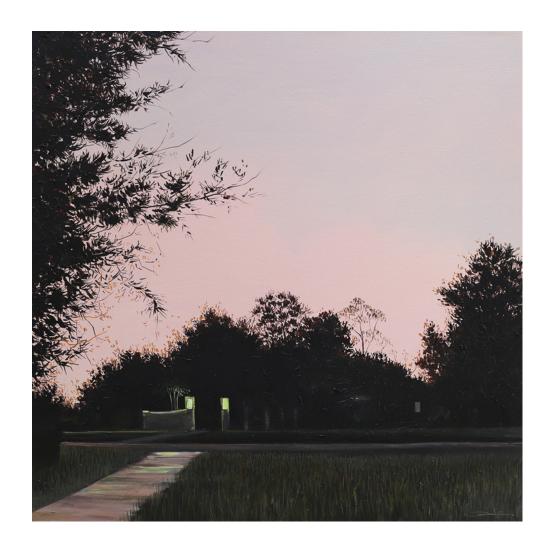

**Dusk Drive**Oil on Canvas, 65x65cm, framed in a timber shadow box frame \$1400

Evening Approach

Oil on canvas, 65x65cm, framed in a timber shadow box frame \$1400

**Roads End**Oil on canvas, 65x65cm, framed in a timber shadowbox frame \$1400

Under The ShadeOil on canvas, 65x65cm, framed in a timber shadow box frame\$1400

**Dappled Light**Oil on canvas, 65x65cm, framed in a timber shadow box frame \$1400

Through The Trees At Dusk
Oil on canvas, 53x53cm, framed in a timber shadow box frame \$1200.