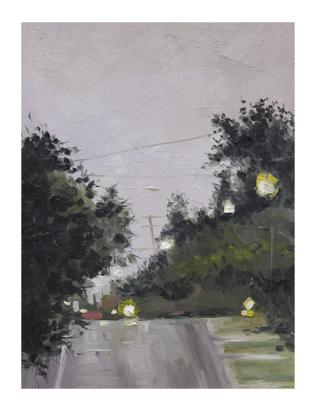

Last Light
Oil on board, 23x23cm
Framed in a timber shadow box frame
\$450

Bus Stop Wait
Oil on board, 18.5x22cm
Framed in a timber shadow box frame
\$400

On Our Way
Oil on board, 18.5x22cm
Framed in a timber shadow box frame
\$400

Lamp Post Light
Oil on board, 18.5x22cm
Framed in a timber shadow box frame
\$400

Rounding The Corner
Oil on board, 18.5x22cm
Framed in a timber shadow box frame
\$400

Warm Ride
Oil on board, 18.5x22cm
Framed in a timber shadow box frame
\$400