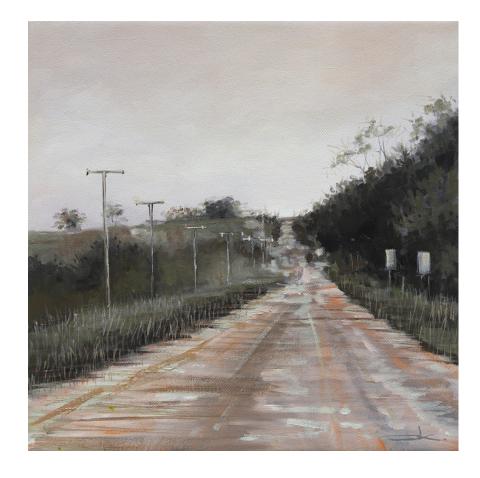

Over The River
Oil on Canvas, 65x65cm, framed with timber box frame
\$1400

*Wide Open Road*Oil on Canvas, 65x65cm, framed in a timber shadowbox frame \$1400

*Pink Haze*Oil on Canvas, 65x65cm, framed in a timber shadowbox frame \$1400

**Dusk Drive**Oil on Canvas, 65x65cm, framed in a timber shadow box frame \$1400

Evening Approach

Oil on canvas, 65x65cm, framed in a timber shadow box frame \$1400

**Roads End**Oil on canvas, 65x65cm, framed in a timber shadowbox frame \$1400