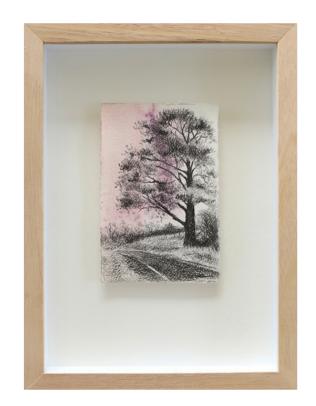

#### Alone in Pink

Pencil and watercolour on paper Image: 15x10cm, frame: 33x38cm Framed in a timber shadow box frame \$450