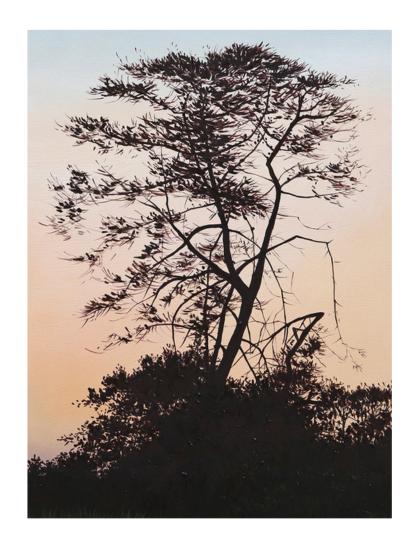

#### Journey

Pencil and watercolour on paper Image: 15x10cm, frame: 23x31cm Framed in a timber shadow box frame \$450

#### Standing Tall

Pencil and watercolour on paper Image: 15x10cm, frame: 23x31cm Framed in a timber shadow box frame \$450

#### Two Together

Pencil and watercolour on paper Image: 15x10cm, frame: 23x31cm Framed in a timber shadow box frame \$450

#### Alone in Pink

Pencil and watercolour on paper Image: 15x10cm, frame: 33x38cm Framed in a timber shadow box frame \$450