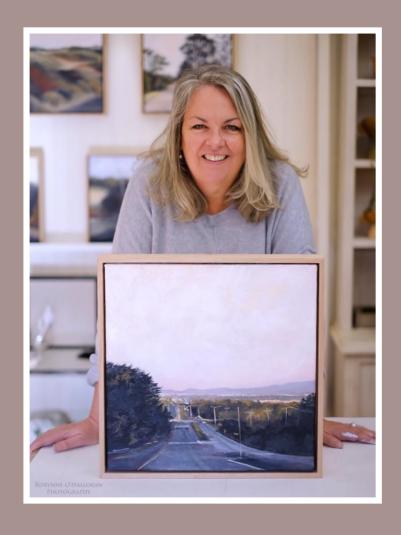

## March 16 - March 26 | Online Sales Launch 8pm March 15

Hankering for a road trip during recent periods of isolation and lockdown, Andrea has created a series of paintings that explore the natural environment and invite the viewer to pause and reflect.

The series of familiar roadside views, symbolise a path forward, a journey ahead, or the optimism and anticipation of returning home."

Throughout a long career of teaching Art in Secondary Schools, Andrea has maintained her own Arts practice from her art studio/gallery in Berwick. Andrea holds weekly classes and workshops and creates works using a wide range of mediums, including; clay, wire, pastel, oil and acrylic.

Over The River
Oil on Canvas, 65x65cm, framed with timber box frame
\$1400

*Wide Open Road*Oil on Canvas, 65x65cm, framed in a timber shadowbox frame \$1400

*Pink Haze*Oil on Canvas, 65x65cm, framed in a timber shadowbox frame \$1400