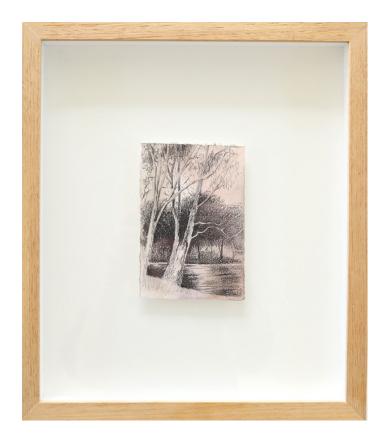

#### Riverside

Pencil and watercolour on paper Image: 15x10cm, frame: 33x38cm Framed in a timber shadow box frame \$450