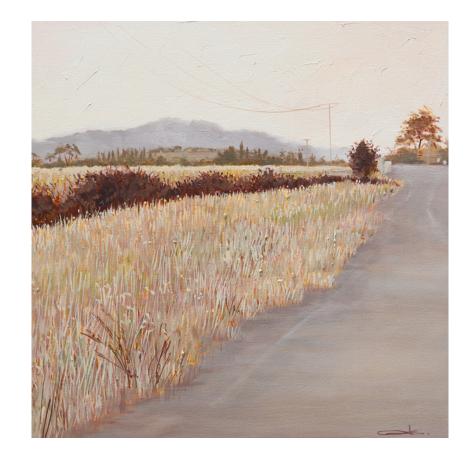

Over The River
Oil on Canvas, 65x65cm, framed with timber box frame
\$1400

*Wide Open Road*Oil on Canvas, 65x65cm, framed in a timber shadowbox frame \$1400

*Pink Haze*Oil on Canvas, 65x65cm, framed in a timber shadowbox frame \$1400

**Dusk Drive**Oil on Canvas, 65x65cm, framed in a timber shadow box frame \$1400

Evening Approach

Oil on canvas, 65x65cm, framed in a timber shadow box frame \$1400

**Roads End**Oil on canvas, 65x65cm, framed in a timber shadowbox frame \$1400

Under The ShadeOil on canvas, 65x65cm, framed in a timber shadow box frame\$1400

**Dappled Light**Oil on canvas, 65x65cm, framed in a timber shadow box frame \$1400

Through The Trees At Dusk
Oil on canvas, 53x53cm, framed in a timber shadow box frame \$1200.

The Front Fence
Oil on canvas, 53x53cm, framed in a timber shadow box frame.
\$1200

Hill Top GlowOil on canvas, 53x53cm, framed in a timber shadow box frame.\$1200

Towards The 'T'
Oil on canvas, 53x53cm, framed in a timber shadow box frame.
\$1200

*Left Turn*Oil on canvas, 53x53cm, framed in a timber shadow box frame.
\$1200

Evening View

Oil on canvas, 53x53cm, framed in a timber shadow box frame \$1200.

Paddocks In Pink I
Oil on canvas, 43.5x43.5cm
Framed in a timber shadow box frame \$800.

Paddocks In Pink II
Oil on canvas, 43.5x43.5cm
Framed in a timber shadow box frame
\$800

Old Roadside Bridge
Oil on canvas, 43.5x43.5cm
Framed in a timber shadow box frame
\$800

Heading Home
Oil on canvas, 43.5x43.5cm
Framed in a timber shadow box frame
\$800

Roadside Silhouette
Oil on canvas, 45x65cm
Framed in a timber shadow box frame
\$1000

All In It Together
Oil on canvas, 45x65cm
Framed in a timber shadow box frame
\$1000

On The Verge
Oil on canvas, 45x65cm
Framed in a timber shadow box frame
\$1000