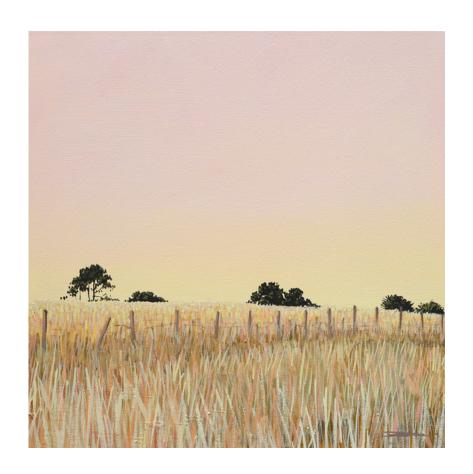

*Left Turn*Oil on canvas, 53x53cm, framed in a timber shadow box frame.
\$1200

Evening View

Oil on canvas, 53x53cm, framed in a timber shadow box frame \$1200.

Paddocks In Pink I
Oil on canvas, 43.5x43.5cm
Framed in a timber shadow box frame \$800.