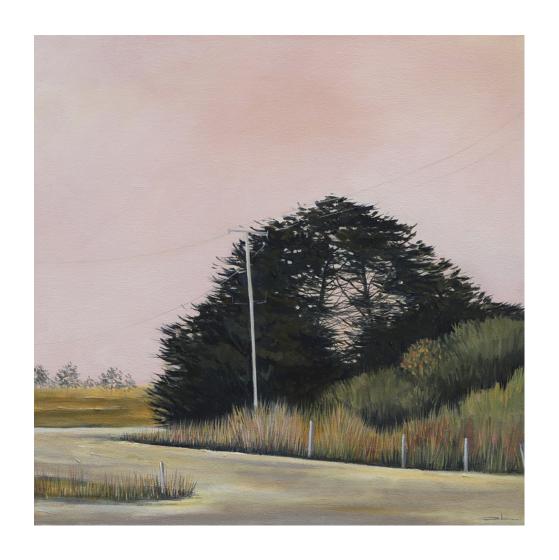

Over The River
Oil on Canvas, 65x65cm, framed with timber box frame
\$1400

*Wide Open Road*Oil on Canvas, 65x65cm, framed in a timber shadowbox frame \$1400

*Pink Haze*Oil on Canvas, 65x65cm, framed in a timber shadowbox frame \$1400