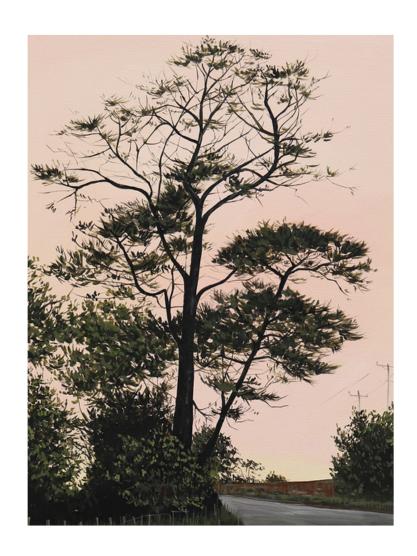

Over The River
Oil on Canvas, 65x65cm, framed with timber box frame
\$1400

*Wide Open Road*Oil on Canvas, 65x65cm, framed in a timber shadowbox frame \$1400

*Pink Haze*Oil on Canvas, 65x65cm, framed in a timber shadowbox frame \$1400

**Dusk Drive**Oil on Canvas, 65x65cm, framed in a timber shadow box frame \$1400

Evening Approach

Oil on canvas, 65x65cm, framed in a timber shadow box frame \$1400

**Roads End**Oil on canvas, 65x65cm, framed in a timber shadowbox frame \$1400