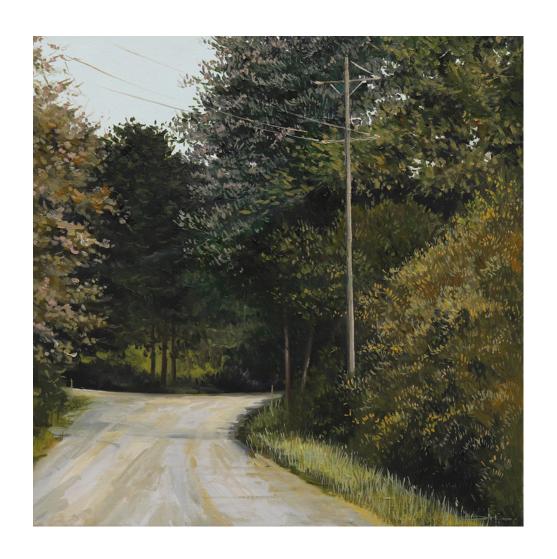

Over The River
Oil on Canvas, 65x65cm, framed with timber box frame
\$1400

*Wide Open Road*Oil on Canvas, 65x65cm, framed in a timber shadowbox frame \$1400

*Pink Haze*Oil on Canvas, 65x65cm, framed in a timber shadowbox frame \$1400