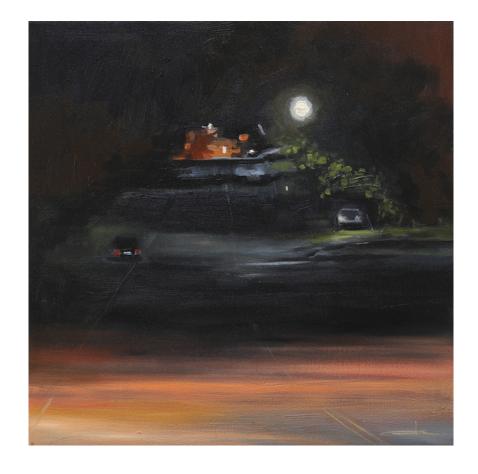

**Dusk Drive**Oil on Canvas, 65x65cm, framed in a timber shadow box frame \$1400

Evening Approach

Oil on canvas, 65x65cm, framed in a timber shadow box frame \$1400

**Roads End**Oil on canvas, 65x65cm, framed in a timber shadowbox frame \$1400

Under The ShadeOil on canvas, 65x65cm, framed in a timber shadow box frame\$1400

**Dappled Light**Oil on canvas, 65x65cm, framed in a timber shadow box frame \$1400

Through The Trees At Dusk
Oil on canvas, 53x53cm, framed in a timber shadow box frame \$1200.