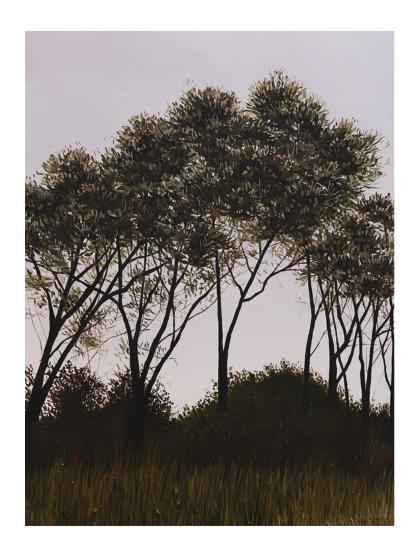

Over The River
Oil on Canvas, 65x65cm, framed with timber box frame
\$1400

*Wide Open Road*Oil on Canvas, 65x65cm, framed in a timber shadowbox frame \$1400

*Pink Haze*Oil on Canvas, 65x65cm, framed in a timber shadowbox frame \$1400

**Dusk Drive**Oil on Canvas, 65x65cm, framed in a timber shadow box frame \$1400

Evening Approach

Oil on canvas, 65x65cm, framed in a timber shadow box frame \$1400

**Roads End**Oil on canvas, 65x65cm, framed in a timber shadowbox frame \$1400

Under The ShadeOil on canvas, 65x65cm, framed in a timber shadow box frame\$1400

**Dappled Light**Oil on canvas, 65x65cm, framed in a timber shadow box frame \$1400

Through The Trees At Dusk
Oil on canvas, 53x53cm, framed in a timber shadow box frame \$1200.