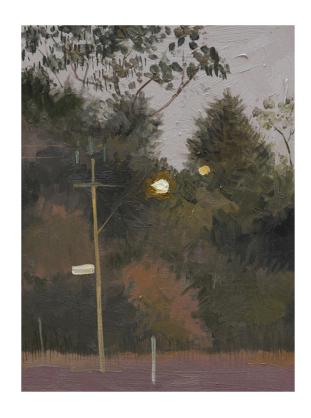

Over The River
Oil on Canvas, 65x65cm, framed with timber box frame
\$1400

*Wide Open Road*Oil on Canvas, 65x65cm, framed in a timber shadowbox frame \$1400

*Pink Haze*Oil on Canvas, 65x65cm, framed in a timber shadowbox frame \$1400

**Dusk Drive**Oil on Canvas, 65x65cm, framed in a timber shadow box frame \$1400

Evening Approach

Oil on canvas, 65x65cm, framed in a timber shadow box frame \$1400

**Roads End**Oil on canvas, 65x65cm, framed in a timber shadowbox frame \$1400