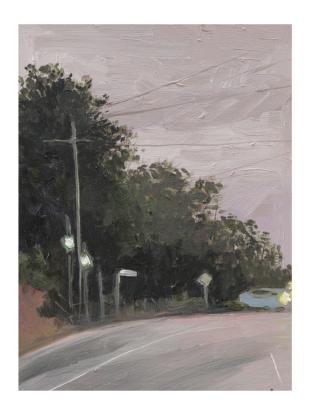

**Dusk Drive**Oil on Canvas, 65x65cm, framed in a timber shadow box frame \$1400

Evening Approach

Oil on canvas, 65x65cm, framed in a timber shadow box frame \$1400

**Roads End**Oil on canvas, 65x65cm, framed in a timber shadowbox frame \$1400

Under The ShadeOil on canvas, 65x65cm, framed in a timber shadow box frame\$1400

**Dappled Light**Oil on canvas, 65x65cm, framed in a timber shadow box frame \$1400

Through The Trees At Dusk
Oil on canvas, 53x53cm, framed in a timber shadow box frame \$1200.