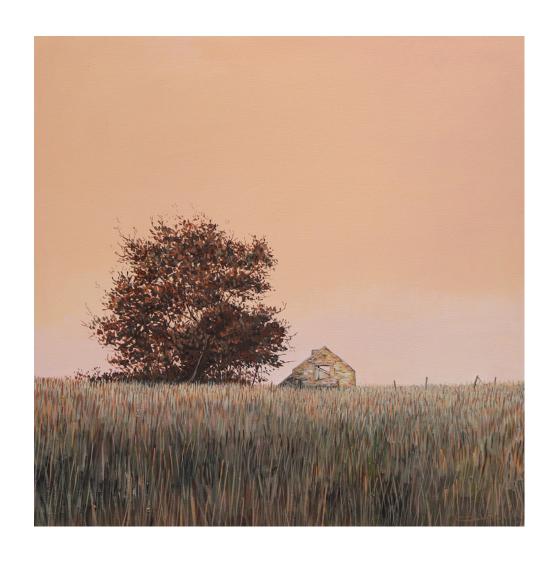

The Front Fence
Oil on canvas, 53x53cm, framed in a timber shadow box frame.
\$1200

Hill Top GlowOil on canvas, 53x53cm, framed in a timber shadow box frame.\$1200

Towards The 'T'
Oil on canvas, 53x53cm, framed in a timber shadow box frame.
\$1200

*Left Turn*Oil on canvas, 53x53cm, framed in a timber shadow box frame.
\$1200

Evening View

Oil on canvas, 53x53cm, framed in a timber shadow box frame \$1200.

Paddocks In Pink I
Oil on canvas, 43.5x43.5cm
Framed in a timber shadow box frame \$800.