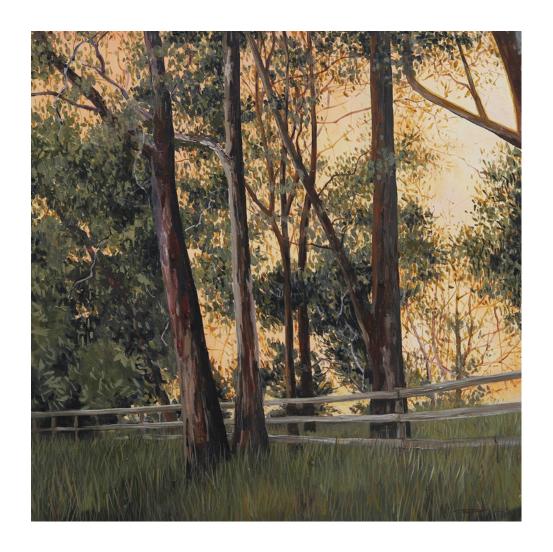

Under The ShadeOil on canvas, 65x65cm, framed in a timber shadow box frame\$1400

**Dappled Light**Oil on canvas, 65x65cm, framed in a timber shadow box frame \$1400

Through The Trees At Dusk
Oil on canvas, 53x53cm, framed in a timber shadow box frame \$1200.

The Front Fence
Oil on canvas, 53x53cm, framed in a timber shadow box frame.
\$1200

Hill Top GlowOil on canvas, 53x53cm, framed in a timber shadow box frame.\$1200

Towards The 'T'
Oil on canvas, 53x53cm, framed in a timber shadow box frame.
\$1200