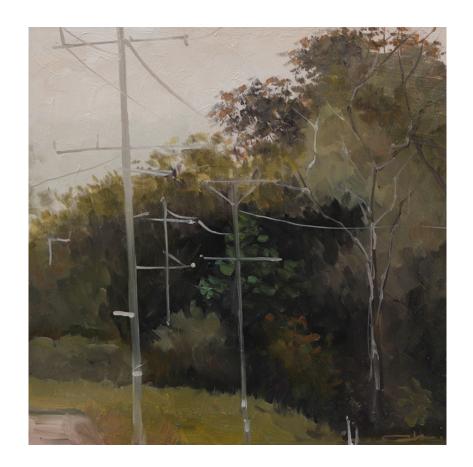

The Front Fence
Oil on canvas, 53x53cm, framed in a timber shadow box frame.
\$1200

Hill Top GlowOil on canvas, 53x53cm, framed in a timber shadow box frame.\$1200

Towards The 'T'
Oil on canvas, 53x53cm, framed in a timber shadow box frame.
\$1200

*Left Turn*Oil on canvas, 53x53cm, framed in a timber shadow box frame.
\$1200

Evening View

Oil on canvas, 53x53cm, framed in a timber shadow box frame \$1200.

Paddocks In Pink I
Oil on canvas, 43.5x43.5cm
Framed in a timber shadow box frame \$800.