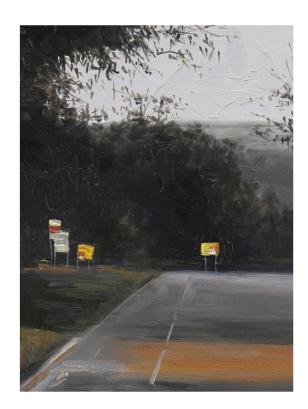

The Front Fence
Oil on canvas, 53x53cm, framed in a timber shadow box frame.
\$1200

Hill Top GlowOil on canvas, 53x53cm, framed in a timber shadow box frame.\$1200

Towards The 'T'
Oil on canvas, 53x53cm, framed in a timber shadow box frame.
\$1200

*Left Turn*Oil on canvas, 53x53cm, framed in a timber shadow box frame.
\$1200

Evening View

Oil on canvas, 53x53cm, framed in a timber shadow box frame \$1200.

Paddocks In Pink I
Oil on canvas, 43.5x43.5cm
Framed in a timber shadow box frame \$800.