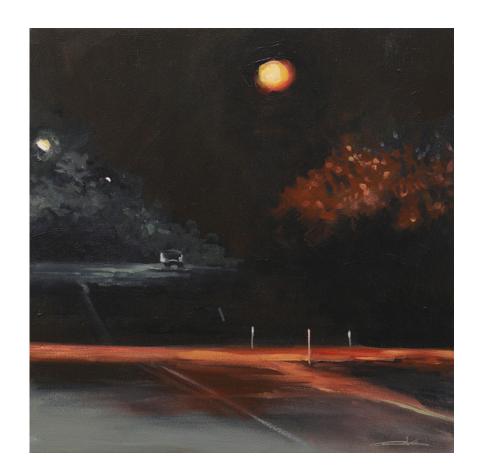

Over The River
Oil on Canvas, 65x65cm, framed with timber box frame
\$1400

*Wide Open Road*Oil on Canvas, 65x65cm, framed in a timber shadowbox frame \$1400

*Pink Haze*Oil on Canvas, 65x65cm, framed in a timber shadowbox frame \$1400

**Dusk Drive**Oil on Canvas, 65x65cm, framed in a timber shadow box frame \$1400

Evening Approach

Oil on canvas, 65x65cm, framed in a timber shadow box frame \$1400

**Roads End**Oil on canvas, 65x65cm, framed in a timber shadowbox frame \$1400