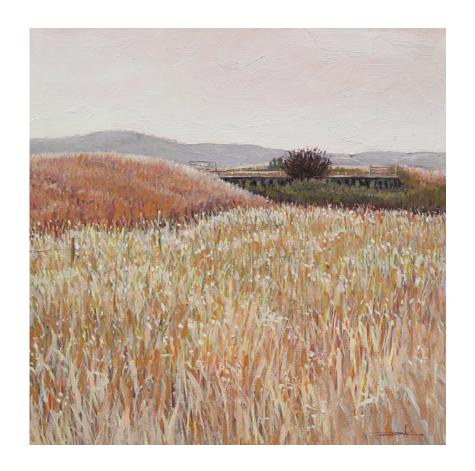

Over The River
Oil on Canvas, 65x65cm, framed with timber box frame
\$1400

*Wide Open Road*Oil on Canvas, 65x65cm, framed in a timber shadowbox frame \$1400

*Pink Haze*Oil on Canvas, 65x65cm, framed in a timber shadowbox frame \$1400

**Dusk Drive**Oil on Canvas, 65x65cm, framed in a timber shadow box frame \$1400

Evening Approach

Oil on canvas, 65x65cm, framed in a timber shadow box frame \$1400

**Roads End**Oil on canvas, 65x65cm, framed in a timber shadowbox frame \$1400

Under The ShadeOil on canvas, 65x65cm, framed in a timber shadow box frame\$1400

**Dappled Light**Oil on canvas, 65x65cm, framed in a timber shadow box frame \$1400

Through The Trees At Dusk
Oil on canvas, 53x53cm, framed in a timber shadow box frame \$1200.

The Front Fence
Oil on canvas, 53x53cm, framed in a timber shadow box frame.
\$1200

Hill Top GlowOil on canvas, 53x53cm, framed in a timber shadow box frame.\$1200

Towards The 'T'
Oil on canvas, 53x53cm, framed in a timber shadow box frame.
\$1200

*Left Turn*Oil on canvas, 53x53cm, framed in a timber shadow box frame.
\$1200

Evening View

Oil on canvas, 53x53cm, framed in a timber shadow box frame \$1200.

Paddocks In Pink I
Oil on canvas, 43.5x43.5cm
Framed in a timber shadow box frame \$800.

Paddocks In Pink II
Oil on canvas, 43.5x43.5cm
Framed in a timber shadow box frame
\$800

Old Roadside Bridge
Oil on canvas, 43.5x43.5cm
Framed in a timber shadow box frame
\$800

Heading Home
Oil on canvas, 43.5x43.5cm
Framed in a timber shadow box frame
\$800

Roadside Silhouette
Oil on canvas, 45x65cm
Framed in a timber shadow box frame
\$1000

All In It Together
Oil on canvas, 45x65cm
Framed in a timber shadow box frame
\$1000

On The Verge
Oil on canvas, 45x65cm
Framed in a timber shadow box frame
\$1000