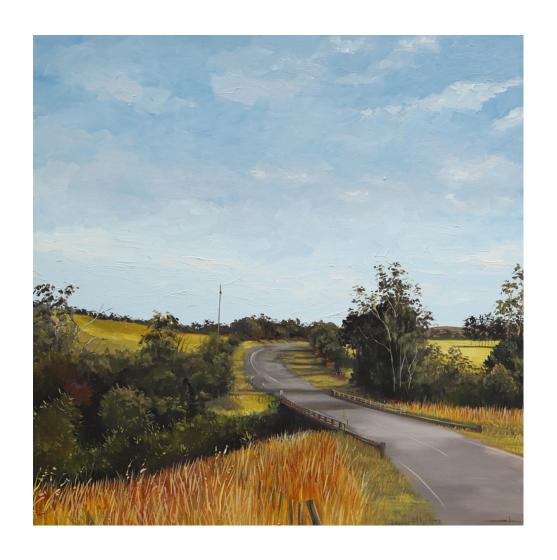

Over The River
Oil on Canvas, 65x65cm, framed with timber box frame
\$1400

*Wide Open Road*Oil on Canvas, 65x65cm, framed in a timber shadowbox frame \$1400

*Pink Haze*Oil on Canvas, 65x65cm, framed in a timber shadowbox frame \$1400