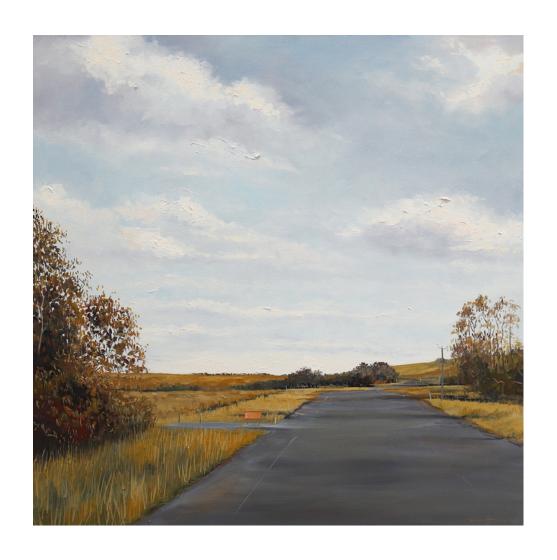

Over The River
Oil on Canvas, 65x65cm, framed with timber box frame
\$1400

*Wide Open Road*Oil on Canvas, 65x65cm, framed in a timber shadowbox frame \$1400

*Pink Haze*Oil on Canvas, 65x65cm, framed in a timber shadowbox frame \$1400