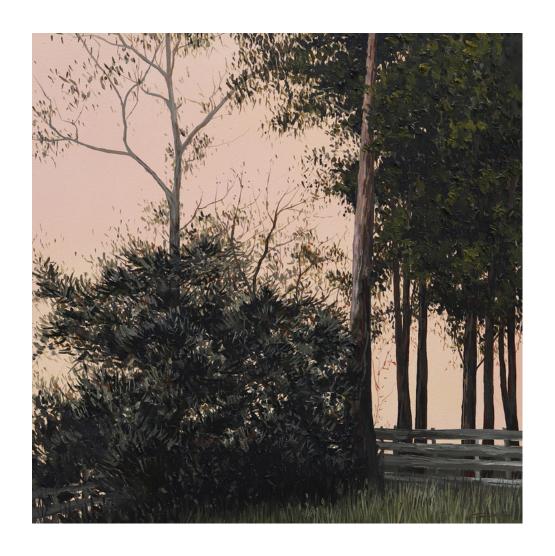

*Left Turn*Oil on canvas, 53x53cm, framed in a timber shadow box frame.
\$1200

Evening View

Oil on canvas, 53x53cm, framed in a timber shadow box frame \$1200.

Paddocks In Pink I
Oil on canvas, 43.5x43.5cm
Framed in a timber shadow box frame \$800.

Paddocks In Pink II
Oil on canvas, 43.5x43.5cm
Framed in a timber shadow box frame
\$800

Old Roadside Bridge
Oil on canvas, 43.5x43.5cm
Framed in a timber shadow box frame
\$800

Heading Home
Oil on canvas, 43.5x43.5cm
Framed in a timber shadow box frame
\$800