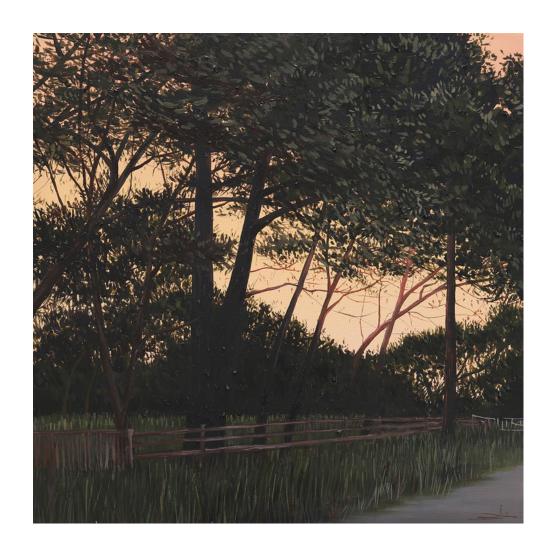

The Front Fence
Oil on canvas, 53x53cm, framed in a timber shadow box frame.
\$1200

Hill Top GlowOil on canvas, 53x53cm, framed in a timber shadow box frame.\$1200

Towards The 'T'
Oil on canvas, 53x53cm, framed in a timber shadow box frame.
\$1200

*Left Turn*Oil on canvas, 53x53cm, framed in a timber shadow box frame.
\$1200

Evening View

Oil on canvas, 53x53cm, framed in a timber shadow box frame \$1200.

Paddocks In Pink I
Oil on canvas, 43.5x43.5cm
Framed in a timber shadow box frame \$800.