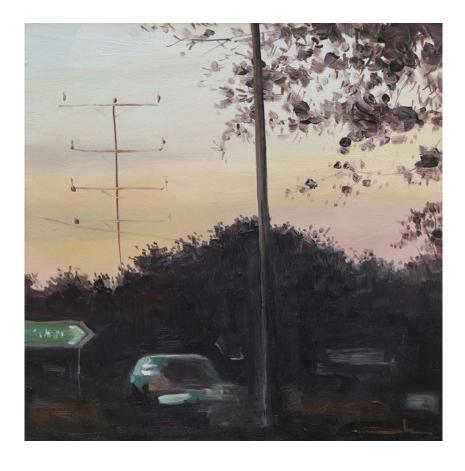

Over The River
Oil on Canvas, 65x65cm, framed with timber box frame
\$1400

*Wide Open Road*Oil on Canvas, 65x65cm, framed in a timber shadowbox frame \$1400

*Pink Haze*Oil on Canvas, 65x65cm, framed in a timber shadowbox frame \$1400

*Dusk Drive*Oil on Canvas, 65x65cm, framed in a timber shadow box frame \$1400

*Evening Approach*Oil on canvas, 65x65cm, framed in a timber shadow box frame \$1400

**Roads End**Oil on canvas, 65x65cm, framed in a timber shadowbox frame \$1400