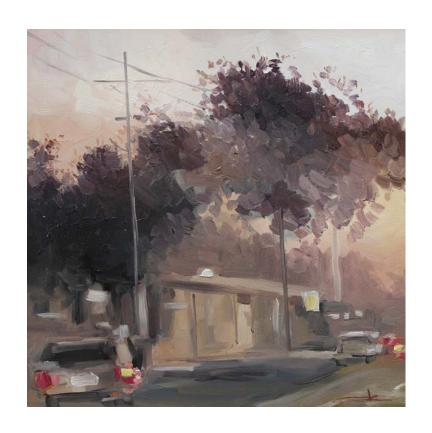

Over The River
Oil on Canvas, 65x65cm, framed with timber box frame
\$1400

*Wide Open Road*Oil on Canvas, 65x65cm, framed in a timber shadowbox frame \$1400

*Pink Haze*Oil on Canvas, 65x65cm, framed in a timber shadowbox frame \$1400

*Dusk Drive*Oil on Canvas, 65x65cm, framed in a timber shadow box frame \$1400

*Evening Approach*Oil on canvas, 65x65cm, framed in a timber shadow box frame \$1400

**Roads End**Oil on canvas, 65x65cm, framed in a timber shadowbox frame \$1400