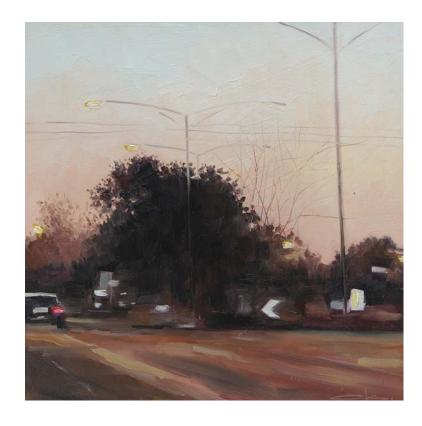

Over The River
Oil on Canvas, 65x65cm, framed with timber box frame
\$1400

*Wide Open Road*Oil on Canvas, 65x65cm, framed in a timber shadowbox frame \$1400

*Pink Haze*Oil on Canvas, 65x65cm, framed in a timber shadowbox frame \$1400

*Dusk Drive*Oil on Canvas, 65x65cm, framed in a timber shadow box frame \$1400

*Evening Approach*Oil on canvas, 65x65cm, framed in a timber shadow box frame \$1400

**Roads End**Oil on canvas, 65x65cm, framed in a timber shadowbox frame \$1400