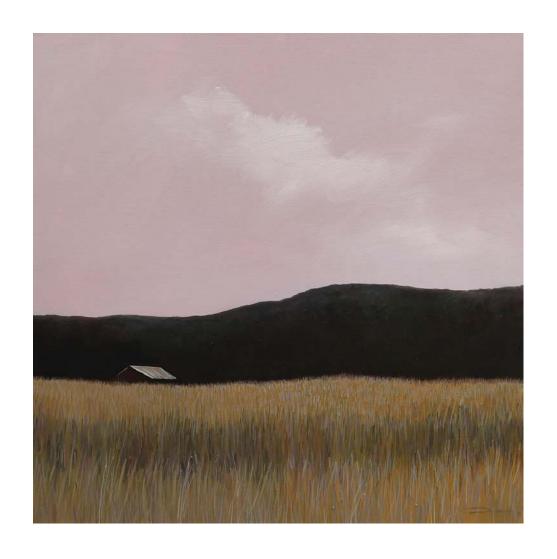

The series of roadside views, symbolise a path forward, a journey ahead, the optimism in "heading out" and the anticipation of returning home.

"The Heading Out, Coming Home series, first began during road trips to visit my dad, who lived an hour and a half drive from me. I would stop and take photos of roadside vistas and reflect on life and its gifts.

The series of familiar roadside views, symbolise a path forward, a journey ahead, or the optimism and anticipation of returning home."

Throughout a long career of teaching Art in Secondary Schools, Andrea has maintained her own Arts practice from her art studio/gallery in Berwick. Andrea holds weekly classes and workshops and creates works using a wide range of mediums, including; clay, wire, pastel, oil and acrylic.