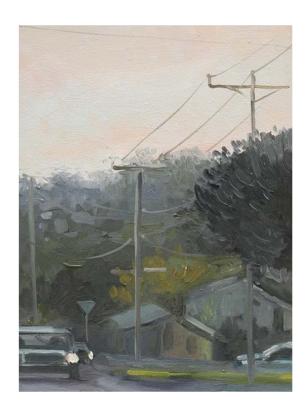

Over The River
Oil on Canvas, 65x65cm, framed with timber box frame
\$1400

*Wide Open Road*Oil on Canvas, 65x65cm, framed in a timber shadowbox frame \$1400

*Pink Haze*Oil on Canvas, 65x65cm, framed in a timber shadowbox frame \$1400