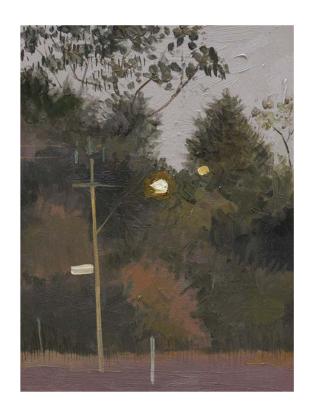

#### The Back Road Home

Oil on canvas, 29x29cm Framed in a timber shadow box frame \$600

Almost Home I
Oil on canvas, 29x29cm
Framed in a timber shadow box frame \$600.

Almost Home II
Oil on canvas, 29x29cm
Framed in a timber shadow box frame \$600.

The Hills
Oil on board, 23x23cm
Framed in a timber shadow box frame
\$450

Parked For The Night
Oil on board, 23x23cm
Framed in a timber shadow box frame
\$450

Closed For The Day
Oil on board, 23x23cm
Framed in a timber shadow box frame
\$450