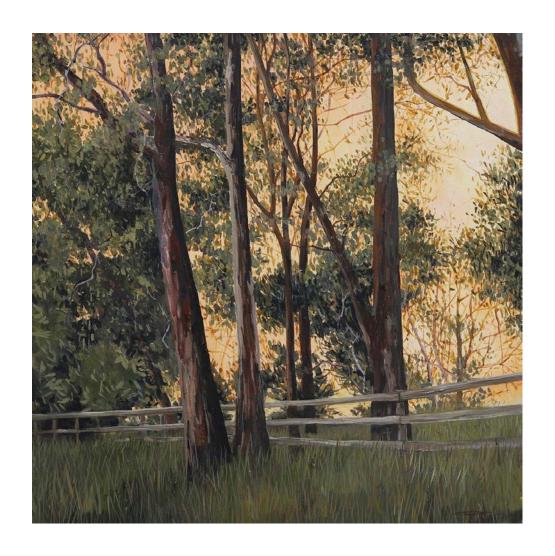

The Front Fence
Oil on canvas, 53x53cm, framed in a timber shadow box frame.
\$1200

Hill Top GlowOil on canvas, 53x53cm, framed in a timber shadow box frame.\$1200

*Left Turn*Oil on canvas, 53x53cm, framed in a timber shadow box frame.
\$1200