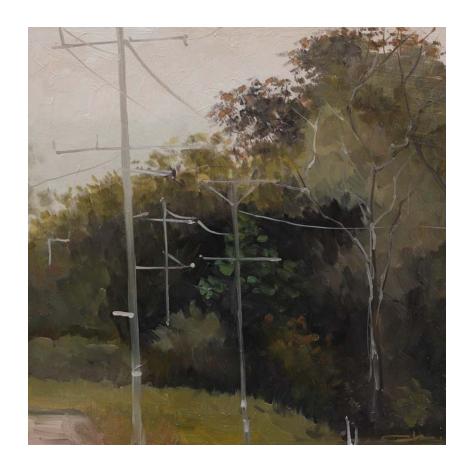

Over The River
Oil on Canvas, 65x65cm, framed with timber box frame
\$1400

*Wide Open Road*Oil on Canvas, 65x65cm, framed in a timber shadowbox frame \$1400

*Pink Haze*Oil on Canvas, 65x65cm, framed in a timber shadowbox frame \$1400

*Dusk Drive*Oil on Canvas, 65x65cm, framed in a timber shadow box frame \$1400

*Evening Approach*Oil on canvas, 65x65cm, framed in a timber shadow box frame \$1400

**Roads End**Oil on canvas, 65x65cm, framed in a timber shadowbox frame \$1400