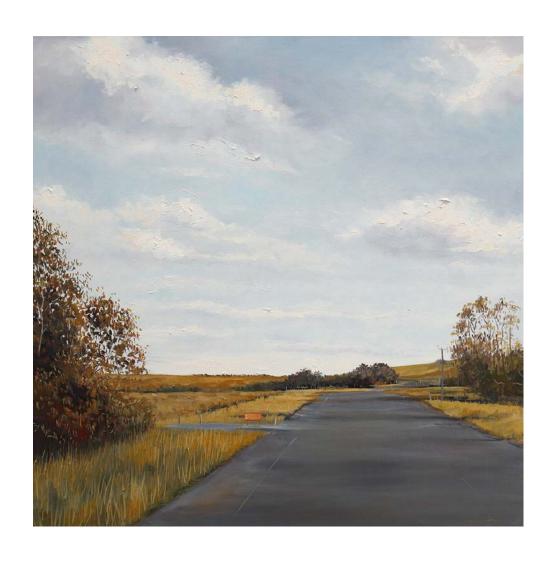

The series of roadside views, symbolise a path forward, a journey ahead, the optimism in "heading out" and the anticipation of returning home.

"The Heading Out, Coming Home series, first began during road trips to visit my dad, who lived an hour and a half drive from me. I would stop and take photos of roadside vistas and reflect on life and its gifts.

The series of familiar roadside views, symbolise a path forward, a journey ahead, or the optimism and anticipation of returning home."

Throughout a long career of teaching Art in Secondary Schools, Andrea has maintained her own Arts practice from her art studio/gallery in Berwick. Andrea holds weekly classes and workshops and creates works using a wide range of mediums, including; clay, wire, pastel, oil and acrylic.