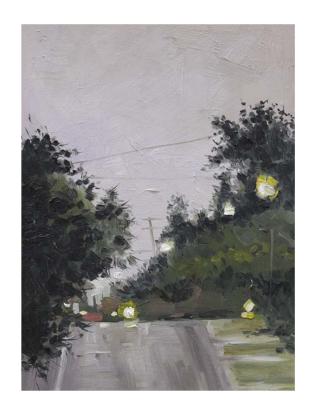

*Under The Shade*Oil on canvas, 65x65cm, framed in a timber shadow box frame \$1400

Dappled Light
Oil on canvas, 65x65cm, framed in a timber shadow box frame
\$1400

Through The Trees At Dusk
Oil on canvas, 53x53cm, framed in a timber shadow box frame \$1200.

The Front Fence
Oil on canvas, 53x53cm, framed in a timber shadow box frame.
\$1200

Hill Top GlowOil on canvas, 53x53cm, framed in a timber shadow box frame.\$1200

*Left Turn*Oil on canvas, 53x53cm, framed in a timber shadow box frame.
\$1200