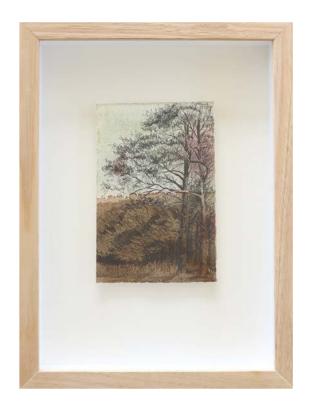

#### Journey

Pencil and watercolour on paper Image: 15x10cm, frame: 23x31cm Framed in a timber shadow box frame \$450