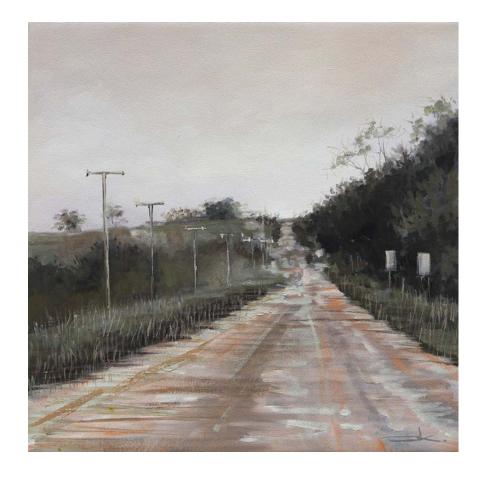

*Dusk Drive*Oil on Canvas, 65x65cm, framed in a timber shadow box frame \$1400

*Evening Approach*Oil on canvas, 65x65cm, framed in a timber shadow box frame \$1400

**Roads End**Oil on canvas, 65x65cm, framed in a timber shadowbox frame \$1400