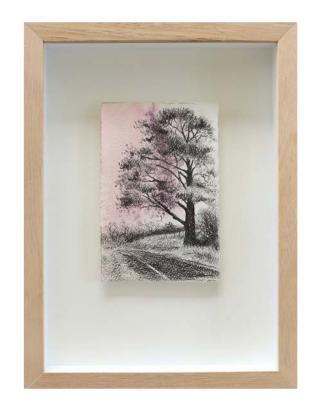

## Standing Tall

Pencil and watercolour on paper Image: 15x10cm, frame: 23x31cm Framed in a timber shadow box frame \$450