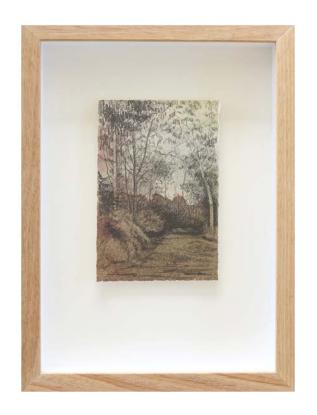

#### Journey

Pencil and watercolour on paper Image: 15x10cm, frame: 23x31cm Framed in a timber shadow box frame \$450