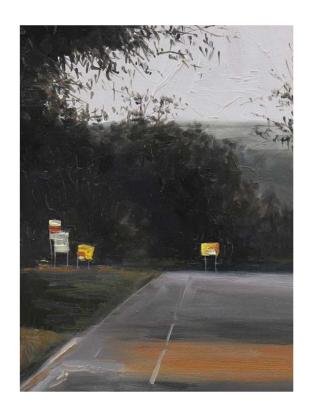

*Dusk Drive*Oil on Canvas, 65x65cm, framed in a timber shadow box frame \$1400

*Evening Approach*Oil on canvas, 65x65cm, framed in a timber shadow box frame \$1400

**Roads End**Oil on canvas, 65x65cm, framed in a timber shadowbox frame \$1400

*Under The Shade*Oil on canvas, 65x65cm, framed in a timber shadow box frame \$1400

Dappled Light
Oil on canvas, 65x65cm, framed in a timber shadow box frame
\$1400

Through The Trees At Dusk
Oil on canvas, 53x53cm, framed in a timber shadow box frame \$1200.