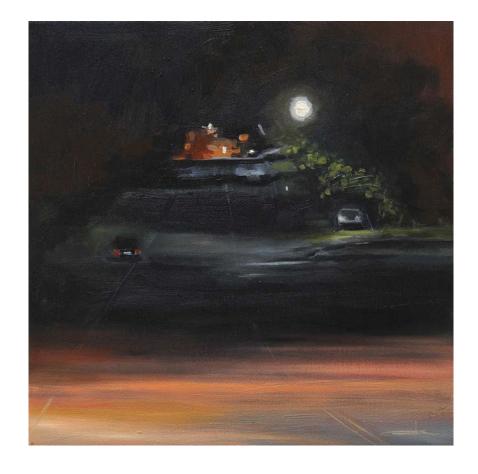

Over The River
Oil on Canvas, 65x65cm, framed with timber box frame
\$1400

*Wide Open Road*Oil on Canvas, 65x65cm, framed in a timber shadowbox frame \$1400

*Pink Haze*Oil on Canvas, 65x65cm, framed in a timber shadowbox frame \$1400

*Dusk Drive*Oil on Canvas, 65x65cm, framed in a timber shadow box frame \$1400

*Evening Approach*Oil on canvas, 65x65cm, framed in a timber shadow box frame \$1400

**Roads End**Oil on canvas, 65x65cm, framed in a timber shadowbox frame \$1400