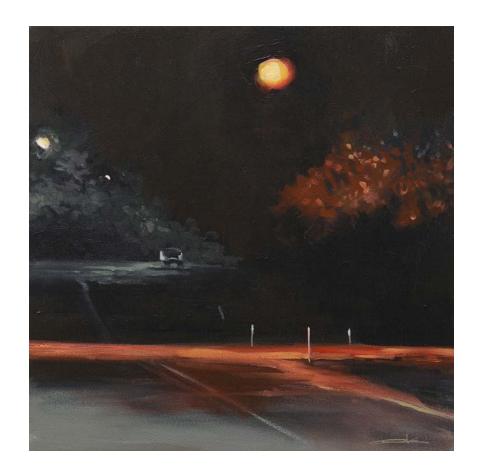

*Dusk Drive*Oil on Canvas, 65x65cm, framed in a timber shadow box frame \$1400

*Evening Approach*Oil on canvas, 65x65cm, framed in a timber shadow box frame \$1400

**Roads End**Oil on canvas, 65x65cm, framed in a timber shadowbox frame \$1400