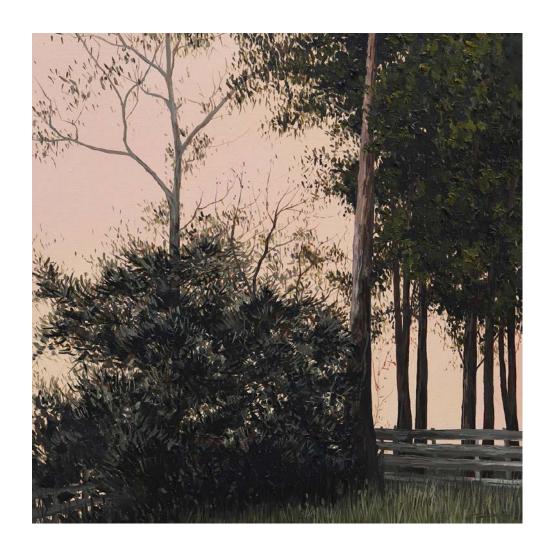

The Front Fence
Oil on canvas, 53x53cm, framed in a timber shadow box frame.
\$1200

Hill Top GlowOil on canvas, 53x53cm, framed in a timber shadow box frame.\$1200

*Left Turn*Oil on canvas, 53x53cm, framed in a timber shadow box frame.
\$1200