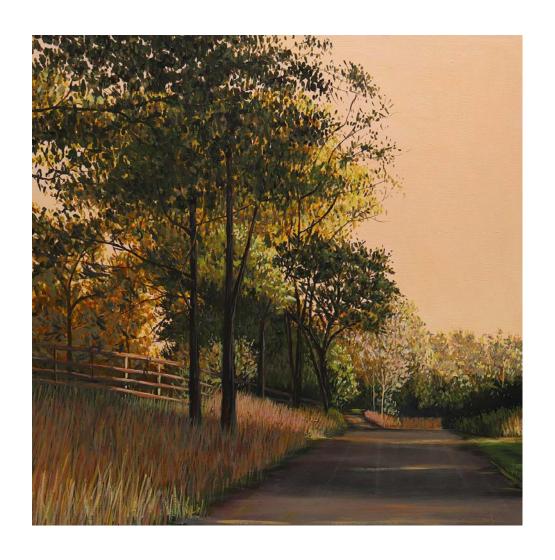

Over The River
Oil on Canvas, 65x65cm, framed with timber box frame
\$1400

*Wide Open Road*Oil on Canvas, 65x65cm, framed in a timber shadowbox frame \$1400

*Pink Haze*Oil on Canvas, 65x65cm, framed in a timber shadowbox frame \$1400