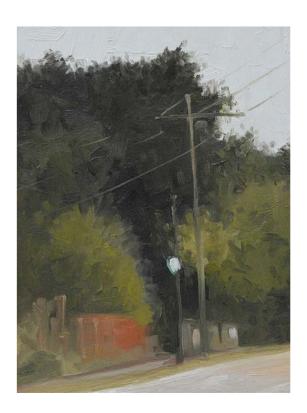

Old Roadside Bridge
Oil on canvas, 43.5x43.5cm
Framed in a timber shadow box frame
\$800

Heading Home
Oil on canvas, 43.5x43.5cm
Framed in a timber shadow box frame \$800

Roadside Silhouette
Oil on canvas, 45x65cm
Framed in a timber shadow box frame
\$1000

All In It Together
Oil on canvas, 45x65cm
Framed in a timber shadow box frame
\$1000

On The Verge
Oil on canvas, 45x65cm
Framed in a timber shadow box frame
\$1000