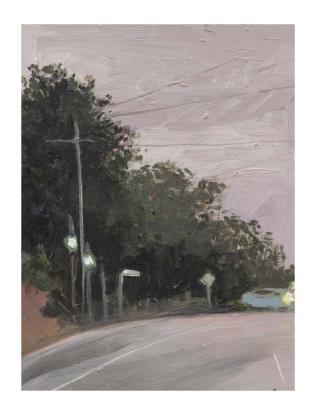

Over The River
Oil on Canvas, 65x65cm, framed with timber box frame
\$1400

*Wide Open Road*Oil on Canvas, 65x65cm, framed in a timber shadowbox frame \$1400

*Pink Haze*Oil on Canvas, 65x65cm, framed in a timber shadowbox frame \$1400

*Dusk Drive*Oil on Canvas, 65x65cm, framed in a timber shadow box frame \$1400

*Evening Approach*Oil on canvas, 65x65cm, framed in a timber shadow box frame \$1400

**Roads End**Oil on canvas, 65x65cm, framed in a timber shadowbox frame \$1400