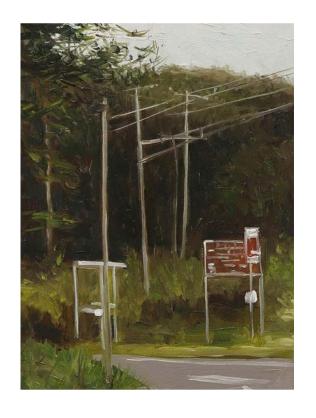

The Front Fence
Oil on canvas, 53x53cm, framed in a timber shadow box frame.
\$1200

Hill Top GlowOil on canvas, 53x53cm, framed in a timber shadow box frame.\$1200

*Left Turn*Oil on canvas, 53x53cm, framed in a timber shadow box frame.
\$1200

Evening View

Oil on canvas, 53x53cm, framed in a timber shadow box frame \$1200.

Paddocks In Pink I
Oil on canvas, 43.5x43.5cm
Framed in a timber shadow box frame \$800.

Paddocks In Pink II
Oil on canvas, 43.5x43.5cm
Framed in a timber shadow box frame
\$800