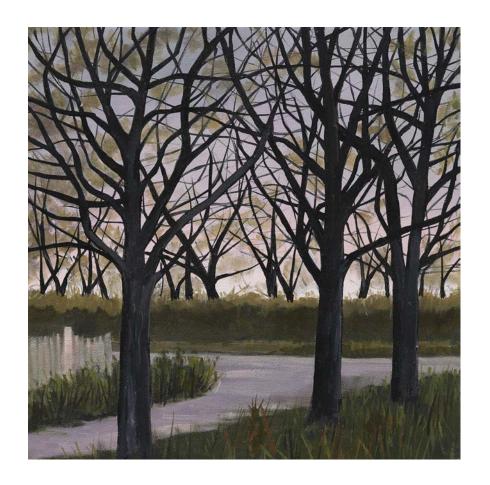

Over The River
Oil on Canvas, 65x65cm, framed with timber box frame
\$1400

*Wide Open Road*Oil on Canvas, 65x65cm, framed in a timber shadowbox frame \$1400

*Pink Haze*Oil on Canvas, 65x65cm, framed in a timber shadowbox frame \$1400