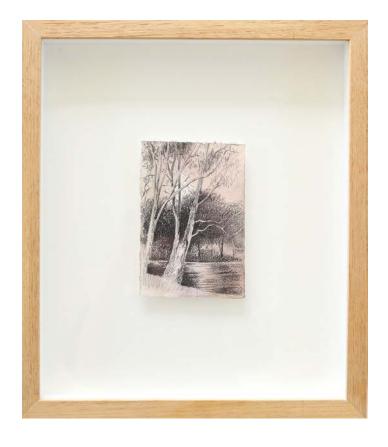

#### Riverside

Pencil and watercolour on paper Image: 15x10cm, frame: 33x38cm Framed in a timber shadow box frame \$450