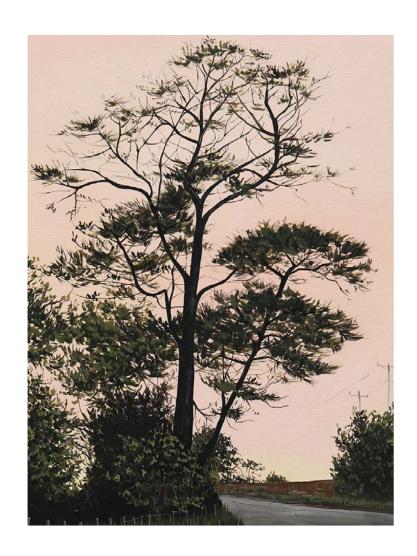

Over The River
Oil on Canvas, 65x65cm, framed with timber box frame
\$1400

*Wide Open Road*Oil on Canvas, 65x65cm, framed in a timber shadowbox frame \$1400

*Pink Haze*Oil on Canvas, 65x65cm, framed in a timber shadowbox frame \$1400