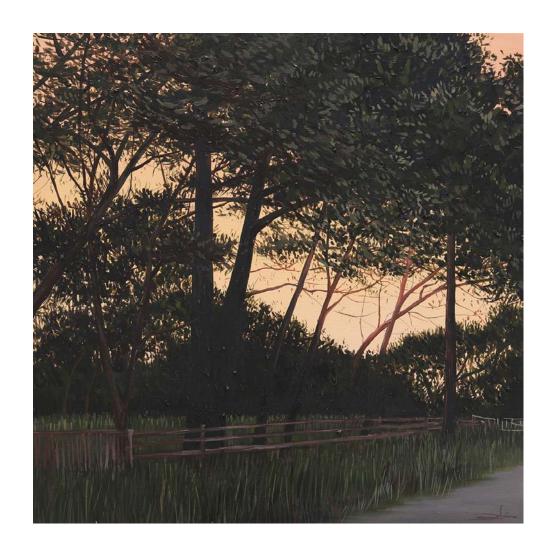

*Under The Shade*Oil on canvas, 65x65cm, framed in a timber shadow box frame \$1400

Dappled Light
Oil on canvas, 65x65cm, framed in a timber shadow box frame
\$1400

Through The Trees At Dusk
Oil on canvas, 53x53cm, framed in a timber shadow box frame \$1200.