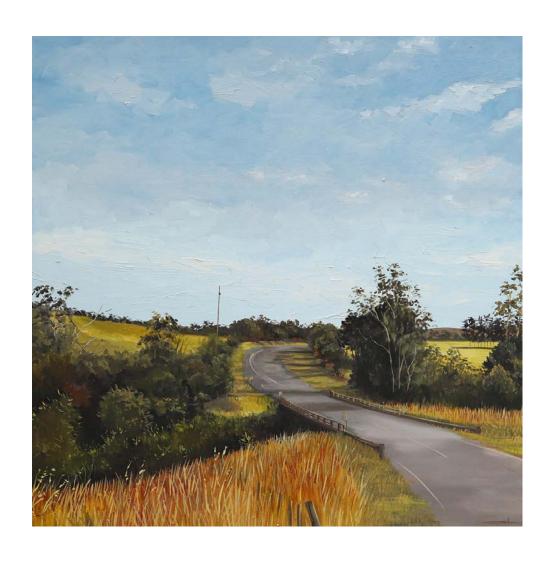

The series of roadside views, symbolise a path forward, a journey ahead, the optimism in "heading out" and the anticipation of returning home.

"The Heading Out, Coming Home series, first began during road trips to visit my dad, who lived an hour and a half drive from me. I would stop and take photos of roadside vistas and reflect on life and its gifts.

The series of familiar roadside views, symbolise a path forward, a journey ahead, or the optimism and anticipation of returning home."

Throughout a long career of teaching Art in Secondary Schools, Andrea has maintained her own Arts practice from her art studio/gallery in Berwick. Andrea holds weekly classes and workshops and creates works using a wide range of mediums, including; clay, wire, pastel, oil and acrylic.