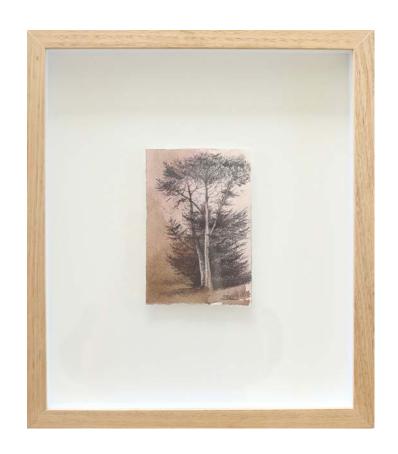

## Standing Tall

Pencil and watercolour on paper Image: 15x10cm, frame: 23x31cm Framed in a timber shadow box frame \$450