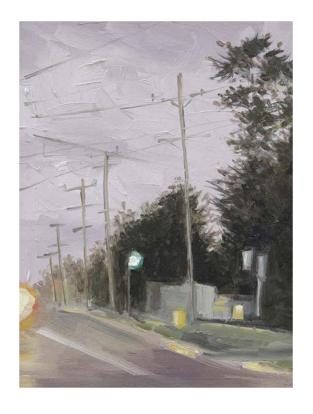

Last Light
Oil on board, 23x23cm
Framed in a timber shadow box frame
\$450

Bus Stop Wait
Oil on board, 18.5x22cm
Framed in a timber shadow box frame
\$400

On Our Way
Oil on board, 18.5x22cm
Framed in a timber shadow box frame
\$400

Lamp Post Light
Oil on board, 18.5x22cm
Framed in a timber shadow box frame
\$400

Rounding The Corner
Oil on board, 18.5x22cm
Framed in a timber shadow box frame
\$400

Warm Ride
Oil on board, 18.5x22cm
Framed in a timber shadow box frame
\$400