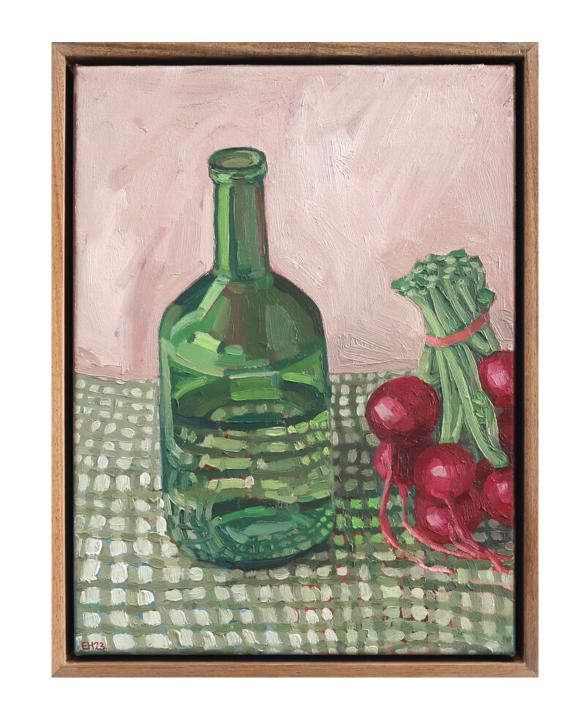

Emily Heath, Ordinary Things, 2022
Oil on canvas, 79x103cm, framed
\$3200

*Emily Heath, Little Interruptions, 2023*Oil on canvas, 53x63cm, framed
\$1400

Emily Heath, Ted's Drawing, 2022
Oil on canvas, 53x53cm, framed
\$1280

*Emily Heath, Friday, 2023*Oil on canvas, 53x43cm, framed \$1150

*Emily Heath, Primary, 2023*Oil on canvas, 53x43cm, framed \$1150

*Emily Heath, Wilting, 2023*Oil on canvas, 43x33cm, framed \$950

*Emily Heath, Returning, 2023*Oil on board, 33x24cm, framed \$740

*Emily Heath, Some Days, 2022*Oil on canvas, 28x33cm, framed \$780

*Emily Heath, Tidy Up, 2022*Oil on board, 28x33cm, framed \$780

*Emily Heath, Another Year, 2023*Oil on board, 28x33cm, framed
\$780

*Emily Heath, Monday, 2022*Oil on canvas, 33x28cm, framed \$780

Emily Heath, Another One, 2022
Oil on board, 28x23cm, framed
\$690

Emily Heath, Some Things, 2023
Oil on board, 23x28cm, framed
\$690

Emily Heath, Margie's Peg, 2023
Oil on board, 28x23cm, framed
\$690

*Emily Heath, Tuesday, 2022*Oil on canvas, 28x28cm, framed \$730

Emily Heath, Welcome Back, 2023
Oil on canvas, 28x28cm, framed
\$730

Emily Heath, Making Dinner, 2022
Oil on canvas, 28x28cm, framed
\$730

*Emily Heath, Keepsake, 2022*Oil on canvas, 23.5x23.5cm, framed \$650

Emily Heath, Self Sown, 2022
Oil on board, 23.5x23.5cm, framed
\$650

Emily Heath, Blunt, 2023
Oil on canvas, 23.5x23.5cm, framed
\$650

Emily Heath, Alby, 2022
Oil on board, 23.5x23.5cm, framed
\$650