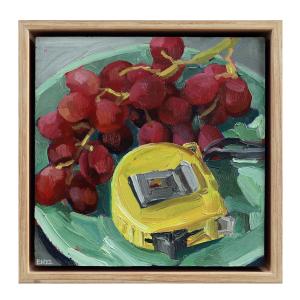

Emily Heath, Ordinary Things, 2022
Oil on canvas, 79x103cm, framed
\$3200

*Emily Heath, Little Interruptions, 2023*Oil on canvas, 53x63cm, framed
\$1400

Emily Heath, Ted's Drawing, 2022
Oil on canvas, 53x53cm, framed
\$1280

*Emily Heath, Friday, 2023*Oil on canvas, 53x43cm, framed \$1150

*Emily Heath, Primary, 2023*Oil on canvas, 53x43cm, framed \$1150

*Emily Heath, Wilting, 2023*Oil on canvas, 43x33cm, framed \$950

*Emily Heath, Returning, 2023*Oil on board, 33x24cm, framed \$740

*Emily Heath, Some Days, 2022*Oil on canvas, 28x33cm, framed \$780

*Emily Heath, Tidy Up, 2022*Oil on board, 28x33cm, framed \$780

*Emily Heath, Another Year, 2023*Oil on board, 28x33cm, framed
\$780

*Emily Heath, Monday, 2022*Oil on canvas, 33x28cm, framed \$780

Emily Heath, Another One, 2022
Oil on board, 28x23cm, framed
\$690

Emily Heath, Some Things, 2023
Oil on board, 23x28cm, framed
\$690

Emily Heath, Margie's Peg, 2023
Oil on board, 28x23cm, framed
\$690

*Emily Heath, Tuesday, 2022*Oil on canvas, 28x28cm, framed \$730

Emily Heath, Welcome Back, 2023
Oil on canvas, 28x28cm, framed
\$730

Emily Heath, Making Dinner, 2022
Oil on canvas, 28x28cm, framed
\$730

*Emily Heath, Keepsake, 2022*Oil on canvas, 23.5x23.5cm, framed \$650

Emily Heath, Self Sown, 2022
Oil on board, 23.5x23.5cm, framed
\$650

Emily Heath, Blunt, 2023
Oil on canvas, 23.5x23.5cm, framed
\$650

Emily Heath, Alby, 2022
Oil on board, 23.5x23.5cm, framed
\$650