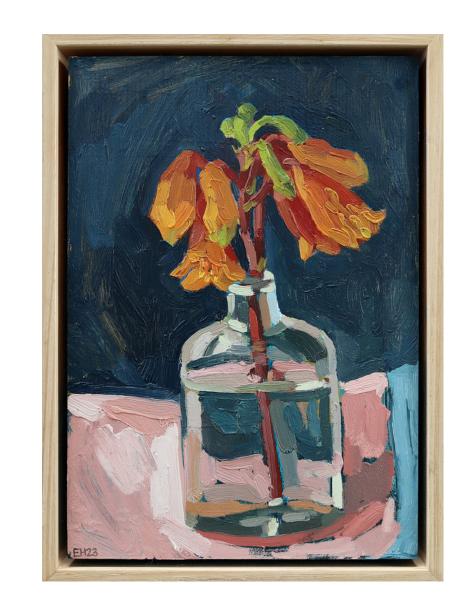

*Emily Heath, Friday, 2023*Oil on canvas, 53x43cm, framed \$1150

*Emily Heath, Primary, 2023*Oil on canvas, 53x43cm, framed \$1150

*Emily Heath, Wilting, 2023*Oil on canvas, 43x33cm, framed \$950

*Emily Heath, Returning, 2023*Oil on board, 33x24cm, framed \$740