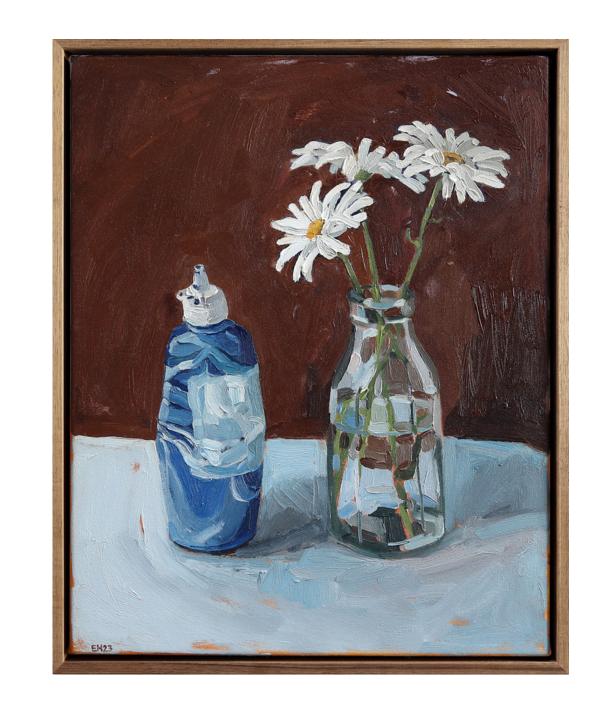

Emily Heath, Ordinary Things, 2022
Oil on canvas, 79x103cm, framed
\$3200

*Emily Heath, Little Interruptions, 2023*Oil on canvas, 53x63cm, framed
\$1400

Emily Heath, Ted's Drawing, 2022
Oil on canvas, 53x53cm, framed
\$1280

*Emily Heath, Friday, 2023*Oil on canvas, 53x43cm, framed \$1150

*Emily Heath, Primary, 2023*Oil on canvas, 53x43cm, framed \$1150

*Emily Heath, Wilting, 2023*Oil on canvas, 43x33cm, framed \$950

*Emily Heath, Returning, 2023*Oil on board, 33x24cm, framed \$740

*Emily Heath, Some Days, 2022*Oil on canvas, 28x33cm, framed \$780

*Emily Heath, Tidy Up, 2022*Oil on board, 28x33cm, framed \$780

*Emily Heath, Another Year, 2023*Oil on board, 28x33cm, framed
\$780

*Emily Heath, Monday, 2022*Oil on canvas, 33x28cm, framed \$780

Emily Heath, Another One, 2022
Oil on board, 28x23cm, framed
\$690

Emily Heath, Some Things, 2023
Oil on board, 23x28cm, framed
\$690

Emily Heath, Margie's Peg, 2023
Oil on board, 28x23cm, framed
\$690

*Emily Heath, Tuesday, 2022*Oil on canvas, 28x28cm, framed \$730

Emily Heath, Welcome Back, 2023
Oil on canvas, 28x28cm, framed
\$730

Emily Heath, Making Dinner, 2022
Oil on canvas, 28x28cm, framed
\$730

*Emily Heath, Keepsake, 2022*Oil on canvas, 23.5x23.5cm, framed \$650

Emily Heath, Self Sown, 2022
Oil on board, 23.5x23.5cm, framed
\$650

Emily Heath, Blunt, 2023
Oil on canvas, 23.5x23.5cm, framed
\$650

Emily Heath, Alby, 2022
Oil on board, 23.5x23.5cm, framed
\$650