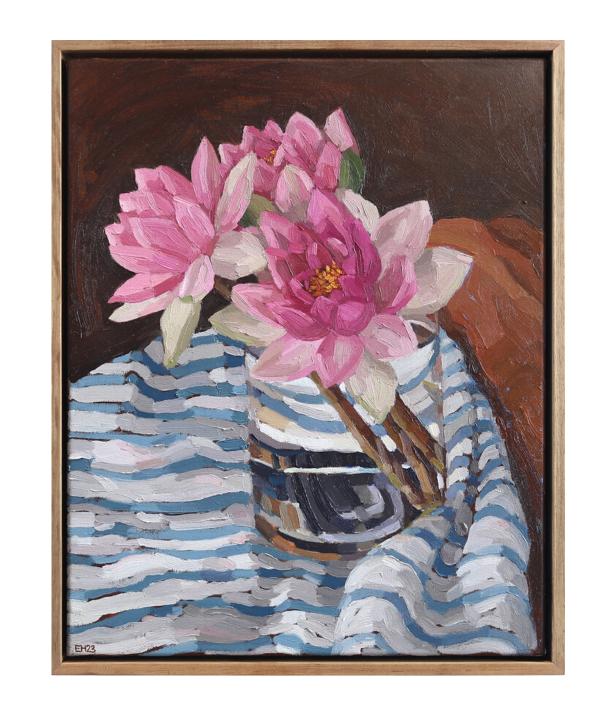

Emily Heath, Ordinary Things, 2022
Oil on canvas, 79x103cm, framed
\$3200

*Emily Heath, Little Interruptions, 2023*Oil on canvas, 53x63cm, framed
\$1400

Emily Heath, Ted's Drawing, 2022
Oil on canvas, 53x53cm, framed
\$1280

*Emily Heath, Friday, 2023*Oil on canvas, 53x43cm, framed \$1150

*Emily Heath, Primary, 2023*Oil on canvas, 53x43cm, framed \$1150

*Emily Heath, Wilting, 2023*Oil on canvas, 43x33cm, framed \$950

*Emily Heath, Returning, 2023*Oil on board, 33x24cm, framed \$740

*Emily Heath, Some Days, 2022*Oil on canvas, 28x33cm, framed \$780

*Emily Heath, Tidy Up, 2022*Oil on board, 28x33cm, framed \$780

*Emily Heath, Another Year, 2023*Oil on board, 28x33cm, framed
\$780

*Emily Heath, Monday, 2022*Oil on canvas, 33x28cm, framed \$780

Emily Heath, Another One, 2022
Oil on board, 28x23cm, framed
\$690

Emily Heath, Some Things, 2023
Oil on board, 23x28cm, framed
\$690

Emily Heath, Margie's Peg, 2023
Oil on board, 28x23cm, framed
\$690

*Emily Heath, Tuesday, 2022*Oil on canvas, 28x28cm, framed \$730

Emily Heath, Welcome Back, 2023
Oil on canvas, 28x28cm, framed
\$730

Emily Heath, Making Dinner, 2022
Oil on canvas, 28x28cm, framed
\$730

*Emily Heath, Keepsake, 2022*Oil on canvas, 23.5x23.5cm, framed \$650

Emily Heath, Self Sown, 2022
Oil on board, 23.5x23.5cm, framed
\$650

Emily Heath, Blunt, 2023
Oil on canvas, 23.5x23.5cm, framed
\$650

Emily Heath, Alby, 2022
Oil on board, 23.5x23.5cm, framed
\$650