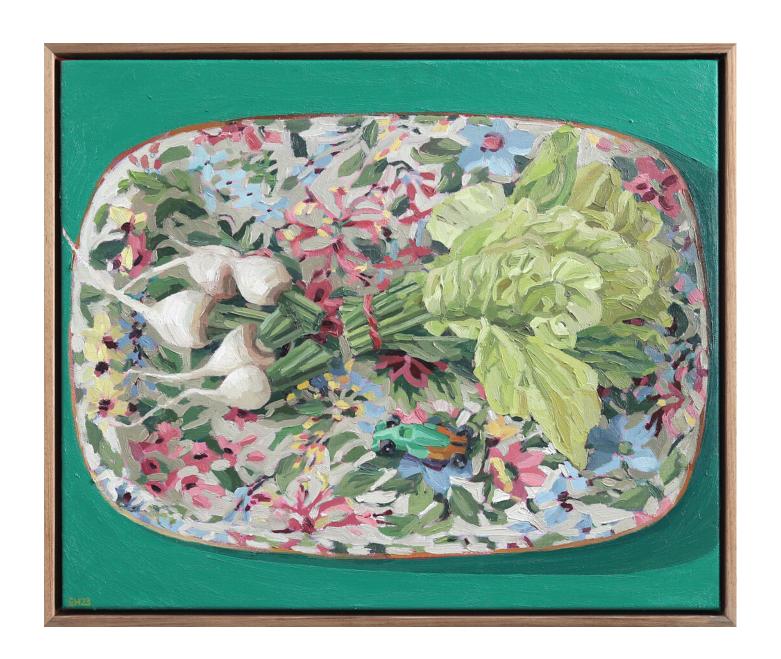

Emily Heath, Ordinary Things, 2022
Oil on canvas, 79x103cm, framed
\$3200

*Emily Heath, Little Interruptions, 2023*Oil on canvas, 53x63cm, framed
\$1400

Emily Heath, Ted's Drawing, 2022
Oil on canvas, 53x53cm, framed
\$1280

*Emily Heath, Friday, 2023*Oil on canvas, 53x43cm, framed \$1150

*Emily Heath, Primary, 2023*Oil on canvas, 53x43cm, framed \$1150

*Emily Heath, Wilting, 2023*Oil on canvas, 43x33cm, framed \$950

*Emily Heath, Returning, 2023*Oil on board, 33x24cm, framed \$740

*Emily Heath, Some Days, 2022*Oil on canvas, 28x33cm, framed \$780

*Emily Heath, Tidy Up, 2022*Oil on board, 28x33cm, framed \$780

*Emily Heath, Another Year, 2023*Oil on board, 28x33cm, framed
\$780

*Emily Heath, Monday, 2022*Oil on canvas, 33x28cm, framed \$780

Emily Heath, Another One, 2022
Oil on board, 28x23cm, framed
\$690

Emily Heath, Some Things, 2023
Oil on board, 23x28cm, framed
\$690

Emily Heath, Margie's Peg, 2023
Oil on board, 28x23cm, framed
\$690

*Emily Heath, Tuesday, 2022*Oil on canvas, 28x28cm, framed \$730

Emily Heath, Welcome Back, 2023
Oil on canvas, 28x28cm, framed
\$730

Emily Heath, Making Dinner, 2022
Oil on canvas, 28x28cm, framed
\$730

*Emily Heath, Keepsake, 2022*Oil on canvas, 23.5x23.5cm, framed \$650

Emily Heath, Self Sown, 2022
Oil on board, 23.5x23.5cm, framed
\$650

Emily Heath, Blunt, 2023
Oil on canvas, 23.5x23.5cm, framed
\$650

Emily Heath, Alby, 2022
Oil on board, 23.5x23.5cm, framed
\$650