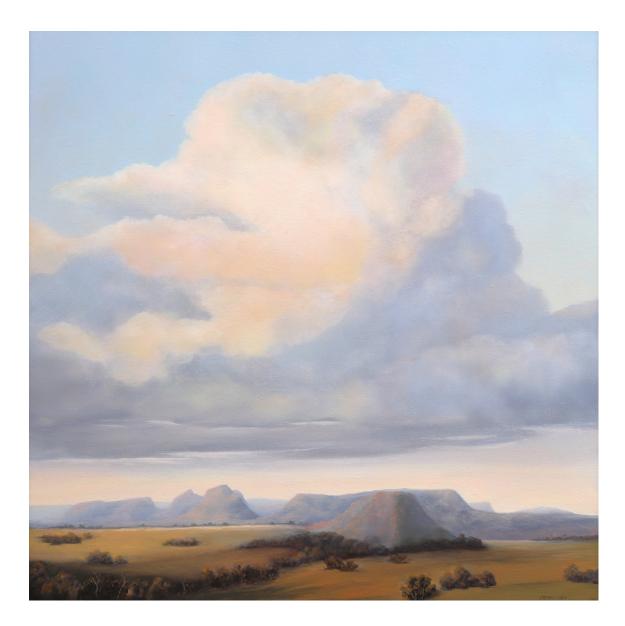

*Jo Fernandez, The Near and The Far, 2022* Oil on canvas, 63x63cm, framed \$1300

*Jo Fernandez, Echoes of the Past, Ilford, 2022* Oil on canvas, 63x63cm, framed \$1300

*Jo Fernandez, Into the Blue, Mt Canobolas, 2022* Oil on canvas, 53x53cm, framed \$1100

Jo Fernandez, Breakthrough Over Mt Canobolas, 2022 Oil on canvas, 53x53cm, framed \$1100

*Jo Fernandez, Illumination, 2022* Oil on canvas, 53x53cm, framed \$1100

*Jo Fernandez, Towards Day's End, 2022* Oil on canvas, 53x53cm, framed \$1100