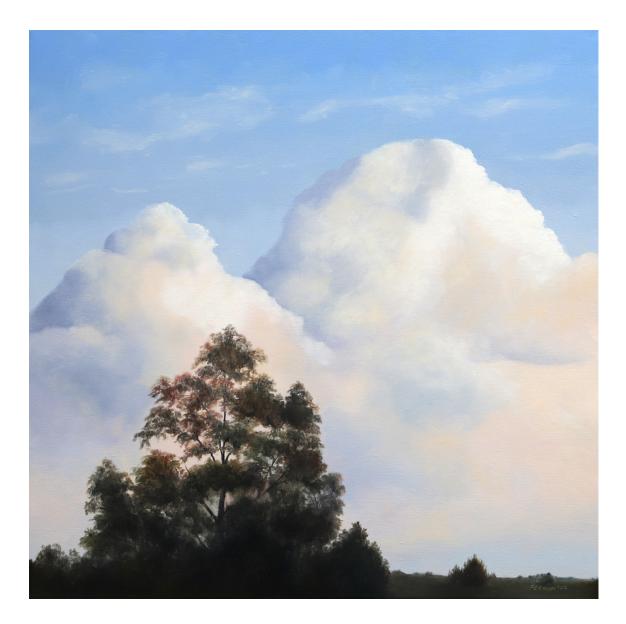

*Jo Fernandez, Moving Across the Tablelands, 2022* Oil on canvas, 48x94cm, framed \$1500

*Jo Fernandez, Gathering Above the Treetops, 2022* Oil on canvas, 63x63cm, framed \$1300

*Jo Fernandez, Rising Above It, Mt Canobolas, 2022* Oil on canvas, 63x63cm, framed \$1300

*Jo Fernandez, The Near and The Far, 2022* Oil on canvas, 63x63cm, framed \$1300

*Jo Fernandez, Echoes of the Past, Ilford, 2022* Oil on canvas, 63x63cm, framed \$1300

*Jo Fernandez, Into the Blue, Mt Canobolas, 2022* Oil on canvas, 53x53cm, framed \$1100