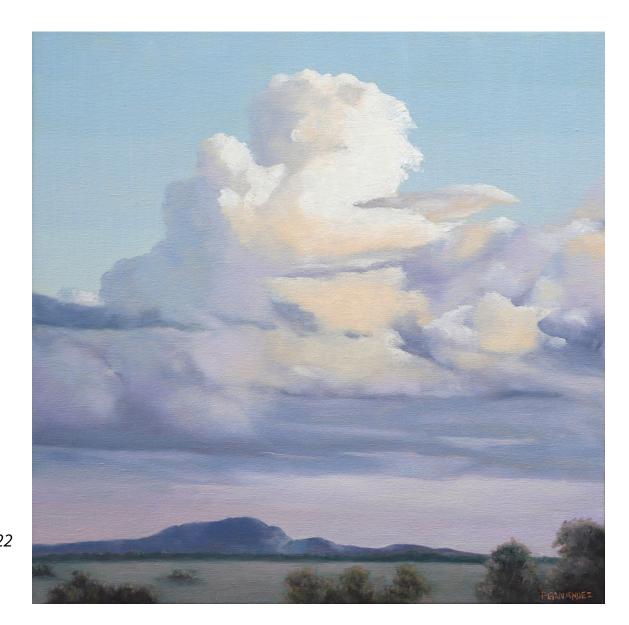

*Jo Fernandez, The Near and The Far, 2022* Oil on canvas, 63x63cm, framed \$1300

*Jo Fernandez, Echoes of the Past, Ilford, 2022* Oil on canvas, 63x63cm, framed \$1300

*Jo Fernandez, Into the Blue, Mt Canobolas, 2022* Oil on canvas, 53x53cm, framed \$1100

Jo Fernandez, Breakthrough Over Mt Canobolas, 2022 Oil on canvas, 53x53cm, framed \$1100

*Jo Fernandez, Illumination, 2022* Oil on canvas, 53x53cm, framed \$1100

*Jo Fernandez, Towards Day's End, 2022* Oil on canvas, 53x53cm, framed \$1100