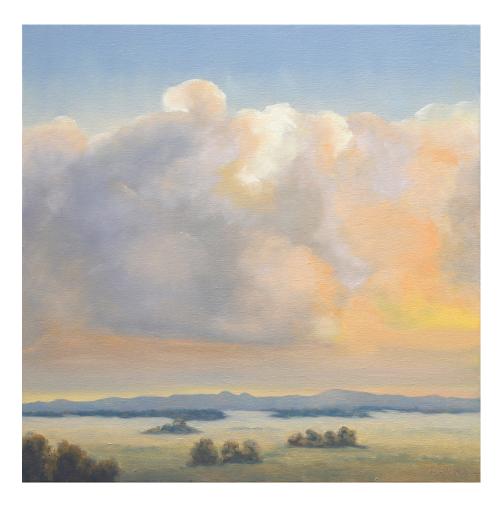

*Jo Fernandez, Moving Across the Tablelands, 2022* Oil on canvas, 48x94cm, framed \$1500

*Jo Fernandez, Gathering Above the Treetops, 2022* Oil on canvas, 63x63cm, framed \$1300

*Jo Fernandez, Rising Above It, Mt Canobolas, 2022* Oil on canvas, 63x63cm, framed \$1300