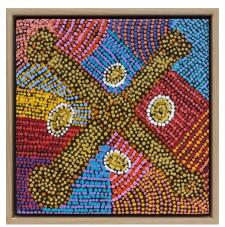

Lisa Moroney, *After the Rain*, oil on board, 63x79cm framed. \$1800

Leah Nampijinpa Sampson, *Ngapa* Jukurrpa (Water Dreaming) – Pirlinyarnu, acrylic on canvas, 76x61cm framed. SOLD

Celestine Nungarrayi Tex, *Lappi Lappi Jukurrpa (Lappi Lappi Dreaming),* acrylic on canvas, 61x61cm framed. \$950

Helen Nungarrayi Reed, *Mina Mina Jukurrpa (Mina Mina Dreaming)*, acrylic on canvas, 76x71cm framed. SOLD

Jennifer Napaljarri Lewis, *Water* Dreaming, 49x49cm framed acrylic on canvas. SOLD

Megan Nampijinpa Kantamarra, Marapinti Dreaming, acrylic on canvas framed, 33x33cm. SOLD