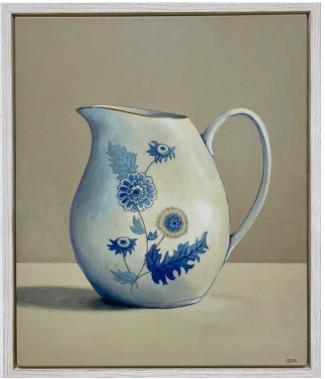

Anna Blatman, *Cullen*, Acrylic on Canvas, 94x125cm framed, \$2600

Anna Blatman, *Miffy*, Acrylic on Canvas, 94x125cm framed, SOLD

Sue Eva, Gentle Blue, 66x56cm framed. \$1400

Sue Eva, Deep Blue, 66x56cm framed. SOLD