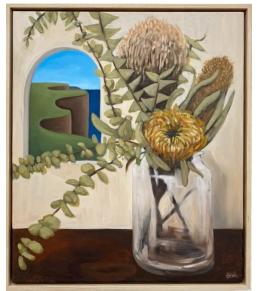

Anna Hartwig, *Pears and Japanese Plates I*, 27x22cm framed. SOLD

Anna Hartwig, Pears and Japanese Plates II, 27x22cm framed. SOLD

Anna Hartwig, Pears and Japanese Plates III, 27x22cm framed. SOLD

Catherine Stewart, *Possum Banksia*, oil on linen, 64x64cm framed. SOLD