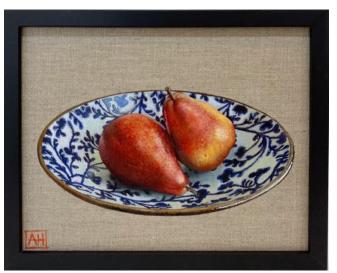

Anna Hartwig, *Pears and Japanese Plates I*, 27x22cm framed. SOLD

Anna Hartwig, Pears and Japanese Plates II, 27x22cm framed. SOLD

Anna Hartwig, Pears and Japanese Plates III, 27x22cm framed. SOLD

Catherine Stewart, *Possum Banksia*, oil on linen, 64x64cm framed. SOLD