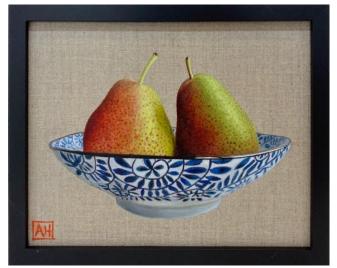

Anna Hartwig, *Pears and Japanese Plates I*, 27x22cm framed. SOLD

Anna Hartwig, Pears and Japanese Plates II, 27x22cm framed. SOLD

Anna Hartwig, Pears and Japanese Plates III, 27x22cm framed. SOLD

Catherine Stewart, *Possum Banksia*, oil on linen, 64x64cm framed. SOLD