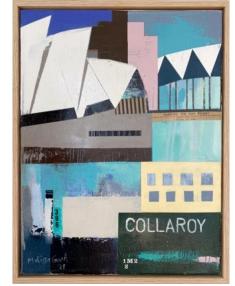

Melissa Guest, *The Collaroy and Sydney opera House*, mixed media on canvas, 43x33cm framed. SOLD

Lisa Moroney, *To the Far Paddock*, oil on board, 63x79cm framed. \$1800

Lisa Moroney, *On a Clear Day: Tasmania*, oil on board, 53x53cm framed. \$950