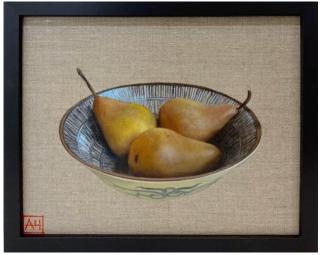

Anna Hartwig, *Pears and Japanese Plates I*, 27x22cm framed. SOLD

Anna Hartwig, Pears and Japanese Plates II, 27x22cm framed. SOLD

Anna Hartwig, Pears and Japanese Plates III, 27x22cm framed. SOLD

Catherine Stewart, *Possum Banksia*, oil on linen, 64x64cm framed. SOLD