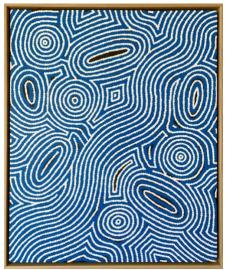

Lisa Moroney, *After the Rain*, oil on board, 63x79cm framed. \$1800

Leah Nampijinpa Sampson, *Ngapa* Jukurrpa (Water Dreaming) – Pirlinyarnu, acrylic on canvas, 76x61cm framed. SOLD

Celestine Nungarrayi Tex, *Lappi Lappi Jukurrpa (Lappi Lappi Dreaming),* acrylic on canvas, 61x61cm framed. \$950