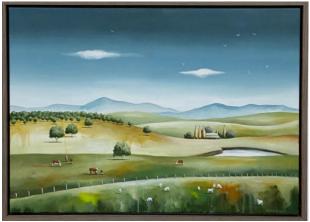

Kate Debbo, *Hotel*, 63x63cm framed oil on canvas \$1850

Jayde Chandler, *Galah Skies*, 94x94cm framed acrylic on canvas SOLD

Jane Canfield, Snow out west, 103x103cm framed oil on board. \$4800

Jane Canfield, *Snow on the Farm II*, 43x63cm mixed media (oil) on board. SOLD