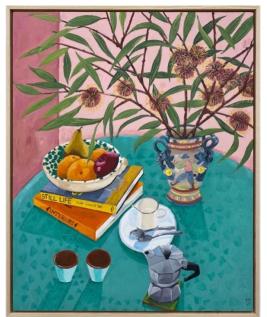

Jane Canfield, *Snow on the Farm*, 43x63cm mixed media (oil) on board. \$2200

Jane Canfield, \$1100

Jane Canfield, *Pilliga forest*, 43x63cm mixed media (oil) on board. SOLD

Melanie Vugich, *Hakea Laurina and strong coffee*, 64x79cm framed oil on board. \$2850