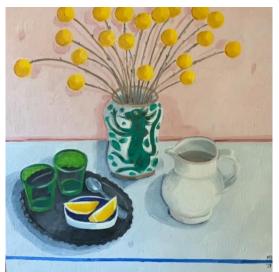

Melanie Vugich, *Billy Buttons and Afternoon Refreshments*, oil on board, 40x40cm framed, \$1450

Chelsea Hopkins-Allan, *Lepidoptera Arete No. 16*, 27.5x30.5cm \$900

Max Lethem, Long Shadows, 43x45cm SOLD