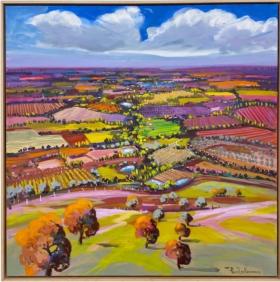

Polly Kimmorley, *Wine in the vines*, 103x103cm framed acrylic on canvas. SOLD

Lynne Flemons, *Winter Scene with Arboretum*, 32x32cm acrylic on board, framed. \$795

Melanie Vugich, Candlestick Banksia on Blue, 20x25cm \$950