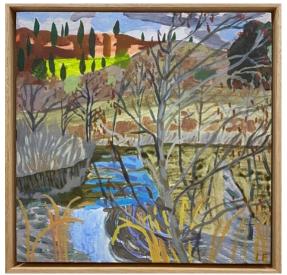

Polly Kimmorley, *It looks a lot like Orange*, 103x103cm framed acrylic on canvas SOLD

Lynne Flemons, *Winter Lake with Mountain*, 32x32cm acrylic on board, framed. \$795

Suzie Riley, *Estuary*, Oil on board, 46x46cm SOLD