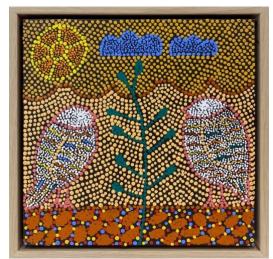

Lisa Moroney, *After the Rain*, oil on board, 63x79cm framed. \$1800

Leah Nampijinpa Sampson, *Ngapa* Jukurrpa (Water Dreaming) – Pirlinyarnu, acrylic on canvas, 76x61cm framed. SOLD

Celestine Nungarrayi Tex, *Lappi Lappi Jukurrpa (Lappi Lappi Dreaming),* acrylic on canvas, 61x61cm framed. \$950

Helen Nungarrayi Reed, *Mina Mina Jukurrpa (Mina Mina Dreaming)*, acrylic on canvas, 76x71cm framed. SOLD

Jennifer Napaljarri Lewis, *Water* Dreaming, 49x49cm framed acrylic on canvas. SOLD

Megan Nampijinpa Kantamarra, Marapinti Dreaming, acrylic on canvas framed, 33x33cm. SOLD