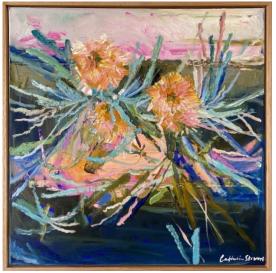

Melanie Vugich, *Billy Buttons and Afternoon Refreshments*, oil on board, 40x40cm framed, \$1450

Chelsea Hopkins-Allan, *Lepidoptera Arete No. 16*, 27.5x30.5cm \$900

Max Lethem, Long Shadows, 43x45cm SOLD