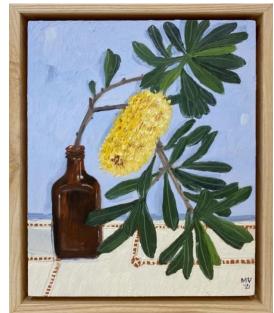

Polly Kimmorley, *Wine in the vines*, 103x103cm framed acrylic on canvas. SOLD

Lynne Flemons, *Winter Scene with Arboretum*, 32x32cm acrylic on board, framed. \$795

Melanie Vugich, Candlestick Banksia on Blue, 20x25cm \$950