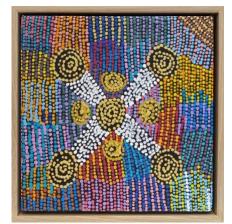

Lisa Moroney, *After the Rain*, oil on board, 63x79cm framed. \$1800

Leah Nampijinpa Sampson, *Ngapa* Jukurrpa (Water Dreaming) – Pirlinyarnu, acrylic on canvas, 76x61cm framed. SOLD

Celestine Nungarrayi Tex, *Lappi Lappi Jukurrpa (Lappi Lappi Dreaming),* acrylic on canvas, 61x61cm framed. \$950

Helen Nungarrayi Reed, *Mina Mina Jukurrpa (Mina Mina Dreaming)*, acrylic on canvas, 76x71cm framed. SOLD

Jennifer Napaljarri Lewis, *Water* Dreaming, 49x49cm framed acrylic on canvas. SOLD

Megan Nampijinpa Kantamarra, Marapinti Dreaming, acrylic on canvas framed, 33x33cm. SOLD