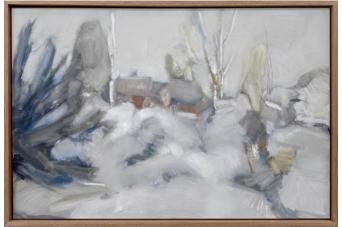

Kate Debbo, *Hotel*, 63x63cm framed oil on canvas \$1850

Jayde Chandler, *Galah Skies*, 94x94cm framed acrylic on canvas SOLD

Jane Canfield, Snow out west, 103x103cm framed oil on board. \$4800

Jane Canfield, *Snow on the Farm II*, 43x63cm mixed media (oil) on board. SOLD

Jane Canfield, *Snow on the Farm*, 43x63cm mixed media (oil) on board. \$2200

Jane Canfield, \$1100

Jane Canfield, *Pilliga forest*, 43x63cm mixed media (oil) on board. SOLD

Melanie Vugich, *Hakea Laurina and strong coffee*, 64x79cm framed oil on board. \$2850