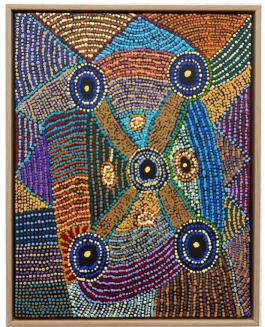

Lisa Moroney, *After the Rain*, oil on board, 63x79cm framed. \$1800

Leah Nampijinpa Sampson, *Ngapa* Jukurrpa (Water Dreaming) – Pirlinyarnu, acrylic on canvas, 76x61cm framed. SOLD

Celestine Nungarrayi Tex, *Lappi Lappi Jukurrpa (Lappi Lappi Dreaming),* acrylic on canvas, 61x61cm framed. \$950

Helen Nungarrayi Reed, *Mina Mina Jukurrpa (Mina Mina Dreaming)*, acrylic on canvas, 76x71cm framed. SOLD

Jennifer Napaljarri Lewis, *Water* Dreaming, 49x49cm framed acrylic on canvas. SOLD

Megan Nampijinpa Kantamarra, Marapinti Dreaming, acrylic on canvas framed, 33x33cm. SOLD