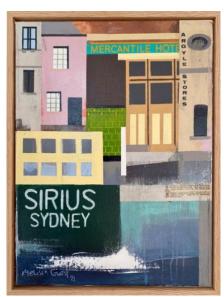

Rachel Little, *Ready for Spring*, acrylic on canvas, 104x104cm framed. \$2500

Melissa Guest, *The Supply and East Balmain*, mixed media on canvas, 43x33cm framed. \$1400

Melissa Guest, *The Sirius and The Rocks, Sydney,* mixed media on canvas, 43x33cm framed. SOLD