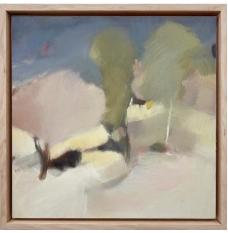

Polly Kimmorley, *Wine in the vines*, 103x103cm framed acrylic on canvas. SOLD

Lynne Flemons, *Winter Scene with Arboretum*, 32x32cm acrylic on board, framed. \$795

Melanie Vugich, Candlestick Banksia on Blue, 20x25cm \$950

Polly Kimmorley, *It looks a lot like Orange*, 103x103cm framed acrylic on canvas SOLD

Lynne Flemons, *Winter Lake with Mountain*, 32x32cm acrylic on board, framed. \$795

Suzie Riley, *Estuary*, Oil on board, 46x46cm SOLD