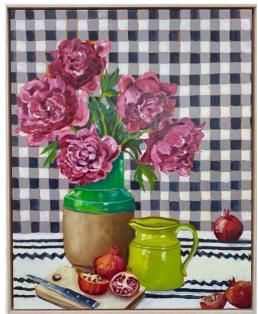

Ali Wood, *Peonies and Pomegranate*, 63x78cm framed oil on canvas. \$1700

Russ Newman, *In Recovery Queenstown*, 55x57cm framed oil on board SOLD

Brigita Hammell, *Wildflower Quest*, 42x42cm framed oil on linen \$1100