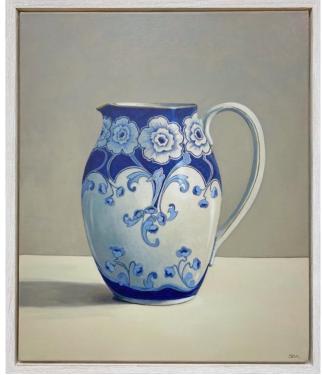

Anna Blatman, *Cullen*, Acrylic on Canvas, 94x125cm framed, \$2600

Anna Blatman, *Miffy*, Acrylic on Canvas, 94x125cm framed, SOLD

Sue Eva, Gentle Blue, 66x56cm framed. \$1400

Sue Eva, Deep Blue, 66x56cm framed. SOLD