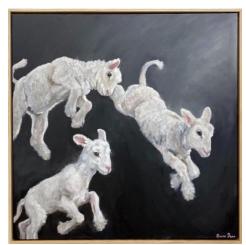

Rowena Dean, *The Slow Walk Home*, 63x63cm framed oil on canvas SOLD

Rowena Dean, Spring Lambs, 93x93cm framed oil on canvas SOLD

Catherine Stewart, *Elegant Parrots,* 105x105cm framed oil on linen SOLD