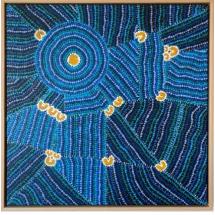

Lisa Moroney, *After the Rain*, oil on board, 63x79cm framed. \$1800

Leah Nampijinpa Sampson, *Ngapa* Jukurrpa (Water Dreaming) – Pirlinyarnu, acrylic on canvas, 76x61cm framed. SOLD

Celestine Nungarrayi Tex, *Lappi Lappi Jukurrpa (Lappi Lappi Dreaming),* acrylic on canvas, 61x61cm framed. \$950