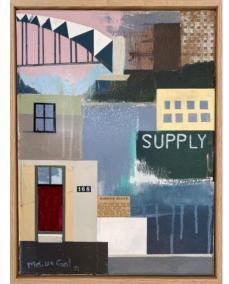

Rachel Little, *Ready for Spring*, acrylic on canvas, 104x104cm framed. \$2500

Melissa Guest, *The Supply and East Balmain*, mixed media on canvas, 43x33cm framed. \$1400

Melissa Guest, *The Sirius and The Rocks, Sydney,* mixed media on canvas, 43x33cm framed. SOLD