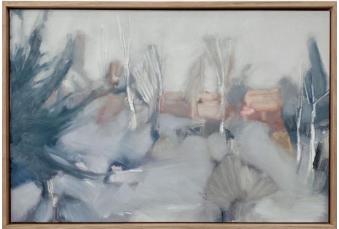

Kate Debbo, *Hotel*, 63x63cm framed oil on canvas \$1850

Jayde Chandler, *Galah Skies*, 94x94cm framed acrylic on canvas SOLD

Jane Canfield, Snow out west, 103x103cm framed oil on board. \$4800

Jane Canfield, *Snow on the Farm II*, 43x63cm mixed media (oil) on board. SOLD

Jane Canfield, *Snow on the Farm*, 43x63cm mixed media (oil) on board. \$2200

Jane Canfield, \$1100

Jane Canfield, *Pilliga forest*, 43x63cm mixed media (oil) on board. SOLD

Melanie Vugich, *Hakea Laurina and strong coffee*, 64x79cm framed oil on board. \$2850