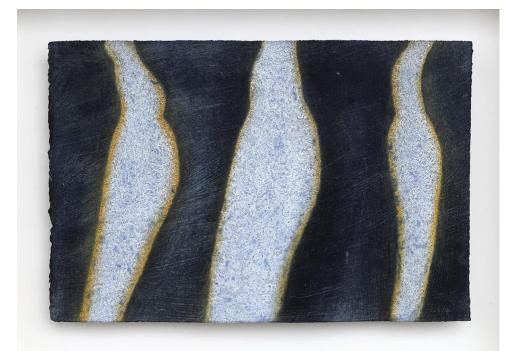

*Walking the White Lines* Mixed media on canvas, 170x120cm \$8750

*Weyland's Smithy: Walking the White Lines i* Mixed media on canvas, 60x60cm \$2850

*Weyland's Smithy: Walking the White Lines ii* Mixed media on canvas, 60x60cm \$2850

*Weyland's Smithy: Walking the White Lines iii* Mixed media on canvas, 60x60cm \$2850

*Weyland's Smithy: Walking the White Lines iv* Mixed media on canvas, 60x60cm \$2850

*White Horse i* Mixed media on canvas, 60x60cm \$2850