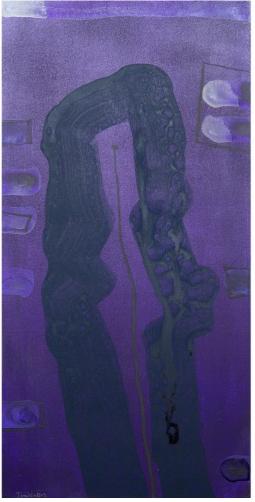

*Walking the White Lines* Mixed media on canvas, 170x120cm \$8750

*Weyland's Smithy: Walking the White Lines i* Mixed media on canvas, 60x60cm \$2850

*Weyland's Smithy: Walking the White Lines ii* Mixed media on canvas, 60x60cm \$2850