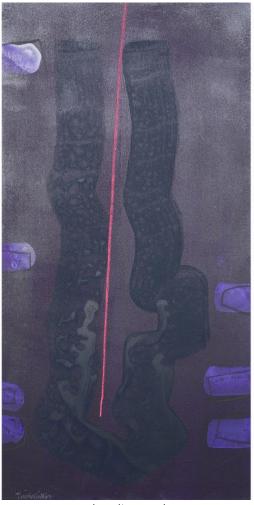

*Weyland's Smithy ii* Mixed media on canvas, 60x30cm \$1950

*Weyland's Smithy iii* Mixed media on canvas, 60x30cm \$1950

*Weyland's Smithy iv* Mixed media on canvas, 60x30cm \$1950

*Weyland's Smithy v* Mixed media on canvas, 30x60cm \$1950

*Weyland's Smithy vi* Mixed media on canvas, 30x60cm \$1950

*Two Standing Stones* Collagraph, edition of 7: 1/7 framed, 42x84cm \$550 2-7 unframed, 29x76cm \$295

Stone Print i Collagraph, edition of 7: 1/7 framed, 31x41cm \$295 2-7 unframed, 19x29cm \$195 Stone Print ii Collagraph, edition of 7: 1/7 framed, 31x41cm \$295 2-7 unframed, 19x29cm \$195