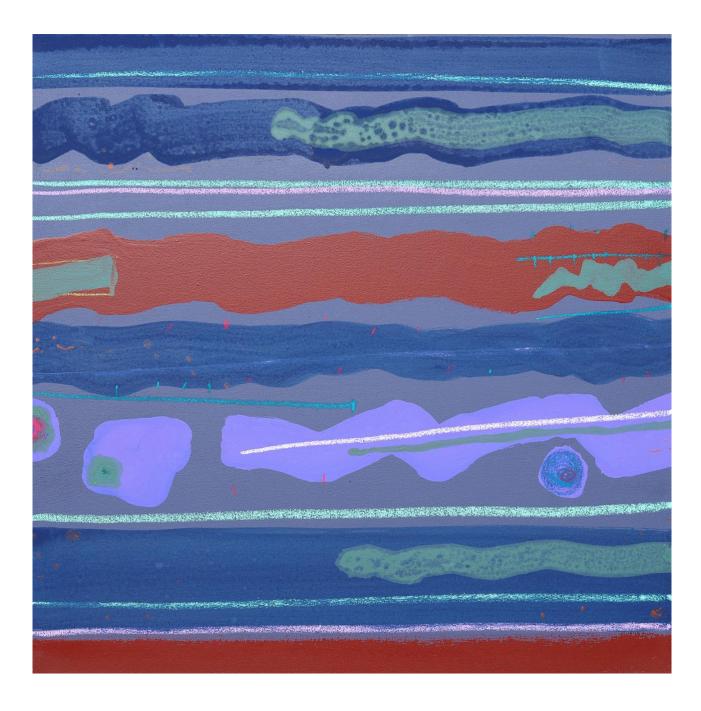

*Weyland's Smithy: Walking the White Lines iii* Mixed media on canvas, 60x60cm \$2850

*Weyland's Smithy: Walking the White Lines iv* Mixed media on canvas, 60x60cm \$2850

*White Horse i* Mixed media on canvas, 60x60cm \$2850