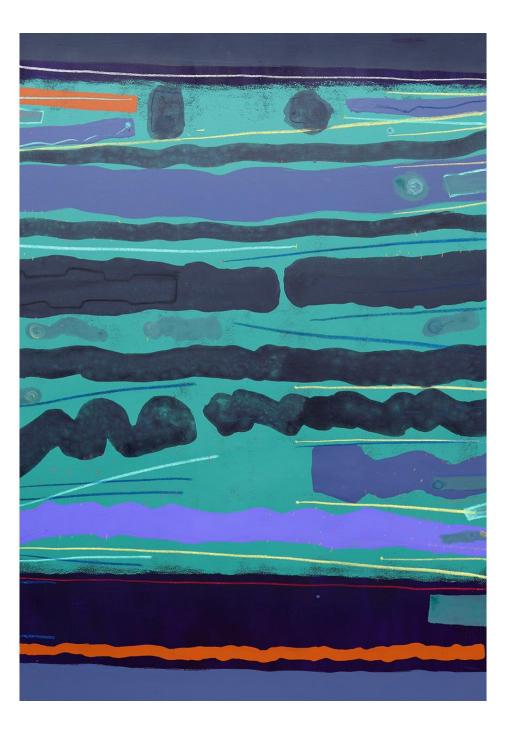

*Walking the White Lines* Mixed media on canvas, 170x120cm \$8750

*Weyland's Smithy: Walking the White Lines i* Mixed media on canvas, 60x60cm \$2850

*Weyland's Smithy: Walking the White Lines ii* Mixed media on canvas, 60x60cm \$2850